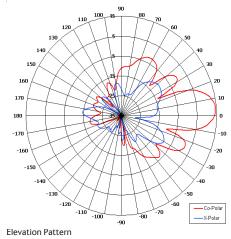

| ELECTRICAL       |                               |
|------------------|-------------------------------|
| Frequency        | 2.30 - 2.50 GHz               |
| Gain             | 13 dBiC (Sectors)             |
|                  | 7 dBiC (Overhead) Nom         |
| Polarisation     | Left Hand Circular            |
| Beamwidth        | 90° x 20° (Sectors), 80°x 80° |
|                  | (Overhead) Approx             |
| Cross Polar      | 3 dB Typ                      |
| VSWR             | 1.5:1                         |
| Power Rating     | 10 W Per Antenna              |
| Front to Back    | 20 dB (On Sectors)            |
| MECHANICAL       |                               |
| Standard Finish  | Gloss White                   |
| Mass             | 4 Kg (8.8 lbs)                |
| Temperature      | -20° to +50°C                 |
| Wind Loading     | 16.3 Kg (35.8 lbs) @ 100mph   |
| MOUNTING OPTIONS |                               |
| Kits Available   | N/A                           |