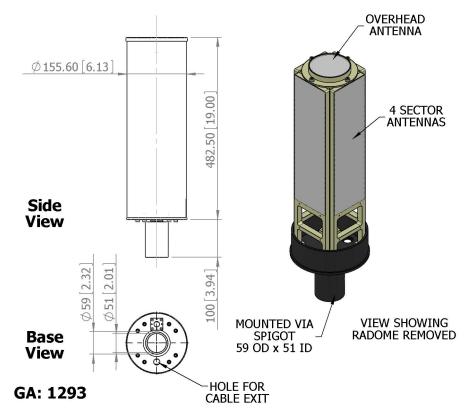

## MSA5-24L-ECS/1293

Multi-Sector Antenna

## The most important thing we build is trust

Designed for Air to Ground Telemetry Link Suitable for Security Applications Azimuth Coverage 4 Sectors Overhead Coverage - LHC Element Provides Internal Mounting for Electronics Simple Installation

| ELECTRICAL       |                               |
|------------------|-------------------------------|
| Frequency        | 2.30 - 2.50 GHz               |
| Gain             | 13 dBiC (Sectors)             |
|                  | 7 dBiC (Overhead) Nom         |
| Polarisation     | Left Hand Circular            |
| Beamwidth        | 90° x 20° (Sectors), 80°x 80° |
|                  | (Overhead) Approx             |
| Cross Polar      | 3 dB Typ                      |
| VSWR             | 1.5:1                         |
| Power Rating     | 10 W Per Antenna              |
| Front to Back    | 20 dB (On Sectors)            |
| MECHANICAL       |                               |
| Standard Finish  | Gloss White                   |
| Mass             | 4 Kg (8.8 lbs)                |
| Temperature      | -20° to +50°C                 |
| Wind Loading     | 16.3 Kg (35.8 lbs) @ 100mph   |
| MOUNTING OPTIONS |                               |
| Kits Available   | N/A                           |