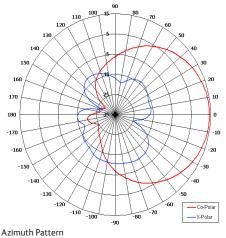

| ELECTRICAL       |                               |
|------------------|-------------------------------|
| Frequency        | 2.30 - 2.50 GHz               |
| Gain             | 13 dBiC (Sectors)             |
|                  | 7 dBiC (Overhead) Nom         |
| Polarisation     | Left Hand Circular            |
| Beamwidth        | 90° x 20° (Sectors), 80°x 80° |
|                  | (Overhead) Approx             |
| Cross Polar      | 3 dB Typ                      |
| VSWR             | 1.5:1                         |
| Power Rating     | 10 W Per Antenna              |
| Front to Back    | 20 dB (On Sectors)            |
| MECHANICAL       |                               |
| Standard Finish  | Gloss White                   |
| Mass             | 4 Kg (8.8 lbs)                |
| Temperature      | -20° to +50°C                 |
| Wind Loading     | 16.3 Kg (35.8 lbs) @ 100mph   |
| MOUNTING OPTIONS |                               |
| Kits Available   | N/A                           |