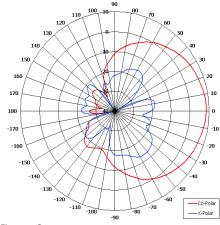

## The most important thing we build is trust

Designed for Satellite Applications

**Dual Circular Polarisation** 

Rugged

Suitable for Outdoor Applications

Elevation Pattern

| 17.90 [0.70] <b>SIDE</b> 157.50 [6.79] | 172.50 [6.<br>157.50 [6 |          | MOUNTED VIA<br>4 OFF Ø 5.5 HOLES |
|----------------------------------------|-------------------------|----------|----------------------------------|
| BASE<br>VIEW<br>GA: 131                | 80 [3.1                 | <b>∞</b> | 2 OFF<br>SMA(F) CONNECTORS       |