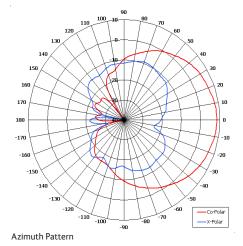

## LPA7-16RL/1311



## Directional Antenna

## The most important thing we build is trust

Designed for Satellite Applications

**Dual Circular Polarisation** 

Rugged

Suitable for Outdoor Applications





Elevation Pattern

| 17.90 [0.70] <b>SIDE</b> 157.50 [6.79] | 172.50 [6.<br>157.50 [6 |          | MOUNTED VIA<br>4 OFF Ø 5.5 HOLES |
|----------------------------------------|-------------------------|----------|----------------------------------|
| BASE<br>VIEW<br>GA: 131                | 80 [3.1                 | <b>∞</b> | 2 OFF<br>SMA(F) CONNECTORS       |

| ELECTRICAL       |                              |  |
|------------------|------------------------------|--|
| Frequency        | 1.52 - 1.66 GHz              |  |
| Gain             | 8 dBiC Nom                   |  |
| Polarisation     | RHC & LHC                    |  |
| Beamwidth        | 70° (Az) x 70° (EI) Approx   |  |
| Axial Ratio      | 3 dB Typ                     |  |
| VSWR             | 1.5:1