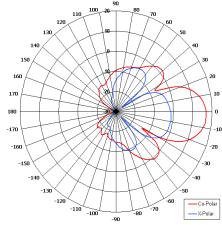

## The most important thing we build is trust

Designed for Tactical Comms Applications

Left Hand Circular Polarised

Rugged

Low Profile

Elevation Pattern

|              | 1/4       | 4 OFF INSERTS<br>-20 x 0.31 THREAD |
|--------------|-----------|------------------------------------|
| SIDE<br>VIEW | 330       | 330                                |
| BASE VIEW    | CONNECTOR | 50                                 |
| GA: 13       | 05        | BREATHER HOLE -/                   |

| ELECTRICAL              |                            |
|-------------------------|----------------------------|
| Frequency               | 2.10 - 2.30 GHz            |
| Gain                    | 16.8 dBiC Nom              |
| Polarisation            | Left Hand Circular         |
| Beamwidth               | 24° (Az) x 25° (El) Approx |
| Axial Ratio             | 3 dB Typ                   |
| VSWR                    | 2:1 Max, 1.5:1 Typ         |
| Power Rating            | 25 W                       |
| Front to Back           | >45 dB                     |
| MECHANICAL              |                            |
| Standard Finish         | Matt Black                 |
| Mass                    | 1.0 Kg (2.2 lbs)           |
| Temperature             | -40° to +71°C              |
| Wind Loading            | 18 Kg (39lbs) @ 100mph     |
| MOUNTING OPTIONS        |                            |
| Kits Available          | N/A                        |
| See separate data sheet | · s                        |