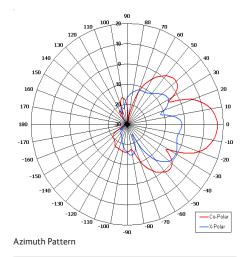

| ELECTRICAL              |                            |
|-------------------------|----------------------------|
| Frequency               | 2.10 - 2.30 GHz            |
| Gain                    | 16.8 dBiC Nom              |
| Polarisation            | Left Hand Circular         |
| Beamwidth               | 24° (Az) x 25° (El) Approx |
| Axial Ratio             | 3 dB Typ                   |
| VSWR                    | 2:1 Max, 1.5:1 Typ         |
| Power Rating            | 25 W                       |
| Front to Back           | >45 dB                     |
| MECHANICAL              |                            |
| Standard Finish         | Matt Black                 |
| Mass                    | 1.0 Kg (2.2 lbs)           |
| Temperature             | -40° to +71°C              |
| Wind Loading            | 18 Kg (39lbs) @ 100mph     |
| MOUNTING OPTIONS        |                            |
| Kits Available          | N/A                        |
| See separate data sheet | · s                        |