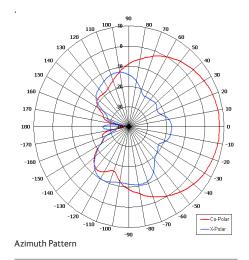

| ELECTRICAL              |                            |
|-------------------------|----------------------------|
| Frequency               | 1.90 - 2.30 GHz            |
| Gain                    | 7.0 dBi Nom                |
| Polarisation            | Right Hand Circular        |
| Beamwidth               | 75° (Az) x 75° (El) Approx |
| Cross Polar             | 3.0 dB Typ                 |
| VSWR                    | 1.5:1 Typ, 2:1 Max         |
| Power Rating            | 10 W                       |
| Front to Back           | 25 dB Typ                  |
| MECHANICAL              |                            |
| Standard Finish         | Matt Black                 |
| Mass                    | 180g (6.4 oz)              |
| Temperature             | -20° to +50°C              |
| Wind Loading            | 1.88 Kg(4.14lbs) @ 100mph  |
| MOUNTING OPTIONS        |                            |
| Kits Available          | N/A                        |
| See separate data sheet | CS .                       |