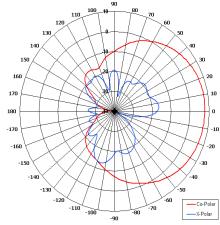

## The most important thing we build is trust

Designed for Security Applications Suitable for Multiple Applications Low Profile Right Hand Circular Polarised

Connector Options

Elevation Pattern

|              | Ø121.50 [4.78]      |                                                                     |
|--------------|---------------------|---------------------------------------------------------------------|
| <u> </u>     |                     |                                                                     |
| 51.63 [2.03  |                     |                                                                     |
| TOP<br>VIEW  |                     |                                                                     |
| 0.65         | SMA(F)<br>CONNECTOR |                                                                     |
| 16.50 [0.65] | 2.50 [0.10]         | MOUNTED VIA<br>3 OFF ∅4.2 [0.16] HOLES<br>EQUI-SPACED ON A 113 PCD. |
| SIDE<br>VIEW |                     |                                                                     |

| ELECTRICAL              |                            |
|-------------------------|----------------------------|
| Frequency               | 1.90 - 2.30 GHz            |
| Gain                    | 7.0 dBi Nom                |
| Polarisation            | Right Hand Circular        |
| Beamwidth               | 75° (Az) x 75° (El) Approx |
| Cross Polar             | 3.0 dB Typ                 |
| VSWR                    | 1.5:1 Typ, 2:1 Max         |
| Power Rating            | 10 W                       |
| Front to Back           | 25 dB Typ                  |
| MECHANICAL              |                            |
| Standard Finish         | Matt Black                 |
| Mass                    | 180g (6.4 oz)              |
| Temperature             | -20° to +50°C              |
| Wind Loading            | 1.88 Kg(4.14lbs) @ 100mph  |
| MOUNTING OPTIONS        |                            |
| Kits Available          | N/A                        |
| See separate data sheet | CS .                       |