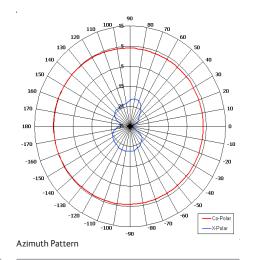

| ELECTRICAL       |                             |
|------------------|-----------------------------|
| Frequency        | 3.10 - 3.35 GHz             |
| Gain             | 4.0 dBi Nom                 |
| Polarisation     | Linear (Vertical)           |
| Beamwidth        | 360° (Az) x 43° (El) Approx |
| Cross Polar      | >20 dB Typ                  |
| VSWR             | 2:1 Max, <1.5:1 Typ         |
| Power Rating     | 25 W                        |
| Front to Back    | N/A                         |
| MECHANICAL       |                             |
| Standard Finish  | Gloss White                 |
| Mass             | 250g (0.55 lbs)             |
| Temperature      | -40° to +60°C               |
| Wind Loading     | 2.36 Kg(5.20 lbs) @ 100mph  |
| MOUNTING OPTIONS |                             |
| Kits Available   | N/A                         |
|                  |                             |