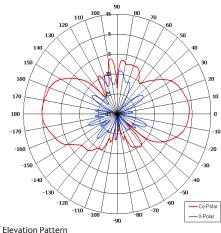

| ELECTRICAL       |                             |
|------------------|-----------------------------|
| Frequency        | 3.10 - 3.35 GHz             |
| Gain             | 4.0 dBi Nom                 |
| Polarisation     | Linear (Vertical)           |
| Beamwidth        | 360° (Az) x 43° (El) Approx |
| Cross Polar      | >20 dB Typ                  |
| VSWR             | 2:1 Max, <1.5:1 Typ         |
| Power Rating     | 25 W                        |
| Front to Back    | N/A                         |
| MECHANICAL       |                             |
| Standard Finish  | Gloss White                 |
| Mass             | 250g (0.55 lbs)             |
| Temperature      | -40° to +60°C               |
| Wind Loading     | 2.36 Kg(5.20 lbs) @ 100mph  |
| MOUNTING OPTIONS |                             |
| Kits Available   | N/A                         |
|                  |                             |