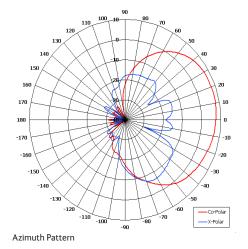

## The most important thing we build is trust

Designed for IED Countermeasure Applications

Ultra Wideband

Pattern - Directional

Right Hand Circular Polarised

Rugged

Low Profile

Elevation Patterr