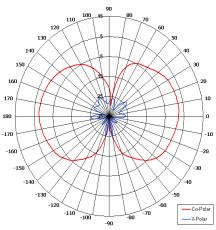

Elevation Pattern

| ELECTRICAL       |                             |
|------------------|-----------------------------|
| Frequency        | 1.275 - 1.350 GHz           |
| Gain             | 2 dBi Nom                   |
| Polarisation     | Linear (Vertical)           |
| Beamwidth        | 360° (Az) x 70° (El) Approx |
| Cross Polar      | 20 dB Typ                   |
| VSWR             | 2:1                         |
| Power Rating     | 10W                         |
| Front to Back    | N/A                         |
| MECHANICAL       |                             |
| Standard Finish  | Matt Black                  |
| Mass             | 210g (7.5 oz)               |
| Temperature      | -40° to +60°C               |
| Wind Loading     | 560g (1.03 lbs) @ 100mph    |
| MOUNTING OPTIONS |                             |
| Kits Available   | N/A                         |
|                  |                             |