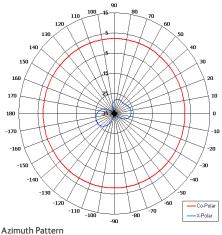

Elevation Pattern

| ELECTRICAL       |                             |
|------------------|-----------------------------|
| Frequency        | 1.275 - 1.350 GHz           |
| Gain             | 2 dBi Nom                   |
| Polarisation     | Linear (Vertical)           |
| Beamwidth        | 360° (Az) x 70° (El) Approx |
| Cross Polar      | 20 dB Typ                   |
| VSWR             | 2:1                         |
| Power Rating     | 10W                         |
| Front to Back    | N/A                         |
| MECHANICAL       |                             |
| Standard Finish  | Matt Black                  |
| Mass             | 210g (7.5 oz)               |
| Temperature      | -40° to +60°C               |
| Wind Loading     | 560g (1.03 lbs) @ 100mph    |
| MOUNTING OPTIONS |                             |
| Kits Available   | N/A                         |
|                  |                             |