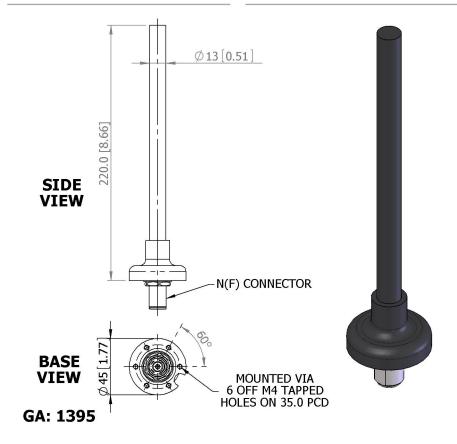

Elevation Pattern

| ELECTRICAL       |                             |
|------------------|-----------------------------|
| Frequency        | 1.275 - 1.350 GHz           |
| Gain             | 2 dBi Nom                   |
| Polarisation     | Linear (Vertical)           |
| Beamwidth        | 360° (Az) x 70° (El) Approx |
| Cross Polar      | 20 dB Typ                   |
| VSWR             | 2:1                         |
| Power Rating     | 10W                         |
| Front to Back    | N/A                         |
| MECHANICAL       |                             |
| Standard Finish  | Matt Black                  |
| Mass             | 210g (7.5 oz)               |
| Temperature      | -40° to +60°C               |
| Wind Loading     | 560g (1.03 lbs) @ 100mph    |
| MOUNTING OPTIONS |                             |
| Kits Available   | N/A                         |
|                  |                             |