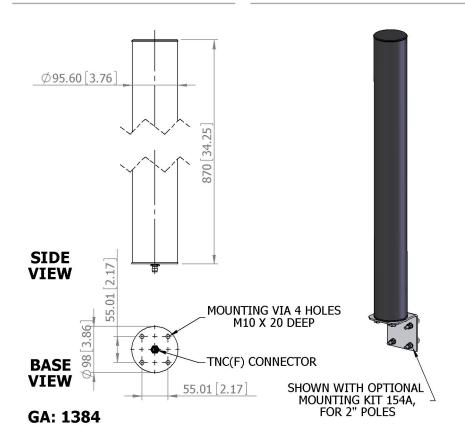

#### Elevation Pattern

| ELECTRICAL              |                             |
|-------------------------|-----------------------------|
| Frequency               | 1.15 - 1.40 GHz             |
| Gain                    | 11.5 dBi                    |
| Polarisation            | Linear (Vertical)           |
| Beamwidth               | 120° (Az) x 16° (El) Approx |
| Cross Polar             | >25 dB                      |
| VSWR                    | 2:1 max, 1.5:1 Typ          |
| Power Rating            | 50 W                        |
| Front to Back           | >15 dB                      |
| MECHANICAL              |                             |
| Standard Finish         | Matt Black                  |
| Mass                    | 1.6 Kg (3.52 lbs)           |
| Temperature             | -40° to +60°C               |
| Wind Loading            | 11 Kg (24 lbs) @ 100mph     |
| MOUNTING OPTIONS        |                             |
| Kits Available          | 154A                        |
| See separate data sheet | S                           |
|                         |                             |