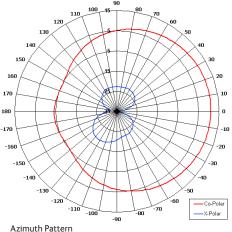

### The most important thing we build is trust

Designed for COFDM Applications Suitable for Multiple Applications Wide Band Compact

110 120 130 140 150 160 170 180 -170 -16 -12 Co-Pola -X-Polar -90

#### Elevation Pattern

| ELECTRICAL              |                             |
|-------------------------|-----------------------------|
| Frequency               | 1.15 - 1.40 GHz             |
| Gain                    | 11.5 dBi                    |
| Polarisation            | Linear (Vertical)           |
| Beamwidth               | 120° (Az) x 16° (El) Approx |
| Cross Polar             | >25 dB                      |
| VSWR                    | 2:1 max, 1.5:1 Typ          |
| Power Rating            | 50 W                        |
| Front to Back           | >15 dB                      |
| MECHANICAL              |                             |
| Standard Finish         | Matt Black                  |
| Mass                    | 1.6 Kg (3.52 lbs)           |
| Temperature             | -40° to +60°C               |
| Wind Loading            | 11 Kg (24 lbs) @ 100mph     |
| MOUNTING OPTIONS        |                             |
| Kits Available          | 154A                        |
| See separate data sheet | S                           |
|                         |                             |