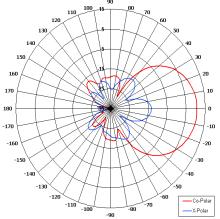

The copyright of antenna designs and images is copyright protected and owned by European Antennas Limited. ©European Antennas Limited

COBHAM

Elevation Pattern

| ELECTRICAL              |                            |
|-------------------------|----------------------------|
| Frequency               | 1.99 - 2.11 GHz            |
| Gain                    | 10 dBiC Min                |
| Polarisation            | Right Hand Circular        |
| Beamwidth               | 50° (Az) x 40° (El) Approx |
| Axial Ratio             | 2 dB Typ on Boresight      |
| VSWR                    | 1.5:1                      |
| Power Rating            | 10 W                       |
| Front to Back           | 30 dB Min                  |
| MECHANICAL              |                            |
| Standard Finish         | Gloss White (Alocrom 1200) |
| Mass                    | 375g (0.83 lbs)            |
| Temperature             | -20° to +50°C              |
| Wind Loading            | 5.2 Kg (11.3lbs) @ 100mph  |
| MOUNTING OPTIONS        |                            |
| Kits Available          | N/A                        |
| See separate data sheet |                            |