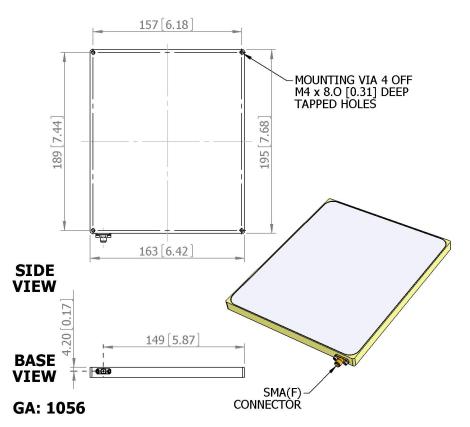

The copyright of antenna designs and images is copyright protected and owned by European Antennas Limited. ©European Antennas Limited

COBHAM

Elevation Pattern

| ELECTRICAL              |                            |
|-------------------------|----------------------------|
| Frequency               | 1.99 - 2.11 GHz            |
| Gain                    | 10 dBiC Min                |
| Polarisation            | Right Hand Circular        |
| Beamwidth               | 50° (Az) x 40° (El) Approx |
| Axial Ratio             | 2 dB Typ on Boresight      |
| VSWR                    | 1.5:1                      |
| Power Rating            | 10 W                       |
| Front to Back           | 30 dB Min                  |
| MECHANICAL              |                            |
| Standard Finish         | Gloss White (Alocrom 1200) |
| Mass                    | 375g (0.83 lbs)            |
| Temperature             | -20° to +50°C              |
| Wind Loading            | 5.2 Kg (11.3lbs) @ 100mph  |
| MOUNTING OPTIONS        |                            |
| Kits Available          | N/A                        |
| See separate data sheet |                            |