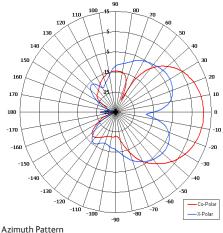

The copyright of antenna designs and images is copyright protected and owned by European Antennas Limited. ©European Antennas Limited

COBHAM

Elevation Pattern

| ELECTRICAL              |                            |
|-------------------------|----------------------------|
| Frequency               | 1.99 - 2.11 GHz            |
| Gain                    | 10 dBiC Min                |
| Polarisation            | Right Hand Circular        |
| Beamwidth               | 50° (Az) x 40° (El) Approx |
| Axial Ratio             | 2 dB Typ on Boresight      |
| VSWR                    | 1.5:1                      |
| Power Rating            | 10 W                       |
| Front to Back           | 30 dB Min                  |
| MECHANICAL              |                            |
| Standard Finish         | Gloss White (Alocrom 1200) |
| Mass                    | 375g (0.83 lbs)            |
| Temperature             | -20° to +50°C              |
| Wind Loading            | 5.2 Kg (11.3lbs) @ 100mph  |
| MOUNTING OPTIONS        |                            |
| Kits Available          | N/A                        |
| See separate data sheet |                            |