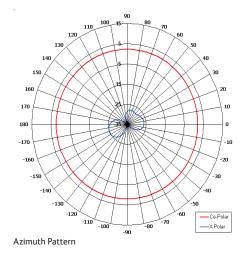

| ELECTRICAL        |                             |  |
|-------------------|-----------------------------|--|
| Frequency         | 1.920 - 2.175 GHz           |  |
| Gain              | 2 dBi Nom                   |  |
| Polarisation      | Linear (Vertical)           |  |
| Beamwidth         | 360° (Az) x 80° (El) Approx |  |
| Cross Polar       | 15-20 dB Typ                |  |
| VSWR              | 2:1                         |  |
| Power Rating      | 10W                         |  |
| Front to Back     | N/A                         |  |
| MECHANICAL        |                             |  |
| Standard Finish   | Matt Black                  |  |
| Mass              | 82g (2.9 oz)                |  |
| Temperature       | -20° to +50°C               |  |
| Wind Loading      | 386 g(0.85 lbs) @ 100mph    |  |
| MOUNTING OPTIONS  |                             |  |
| MOONTING OF LIGHT |                             |  |