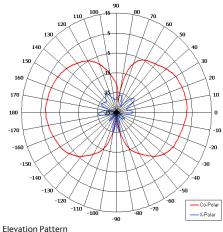

## The most important thing we build is trust

Designed for Cellular DAS Applications

Suitable for Mobile Applications

Compact

Connector Options

Ground Plane Independent

Elevation Patterr

| Ø14[0.55]              |             |                        |
|------------------------|-------------|------------------------|
|                        | 150 [5.91]  |                        |
| SIDE VIEW              |             |                        |
| N(F) TYPE<br>CONNECTOR | Ø 29 [1.14] |                        |
| BASE<br>VIEW           | 4           | MOUNT VIA<br>CONNECTOR |

| ELECTRICAL        |                             |  |
|-------------------|-----------------------------|--|
| Frequency         | 1.920 - 2.175 GHz           |  |
| Gain              | 2 dBi Nom                   |  |
| Polarisation      | Linear (Vertical)           |  |
| Beamwidth         | 360° (Az) x 80° (El) Approx |  |
| Cross Polar       | 15-20 dB Typ                |  |
| VSWR              | 2:1                         |  |
| Power Rating      | 10W                         |  |
| Front to Back     | N/A                         |  |
| MECHANICAL        |                             |  |
| Standard Finish   | Matt Black                  |  |
| Mass              | 82g (2.9 oz)                |  |
| Temperature       | -20° to +50°C               |  |
| Wind Loading      | 386 g(0.85 lbs) @ 100mph    |  |
| MOUNTING OPTIONS  |                             |  |
| MOONTING OF LIGHT |                             |  |