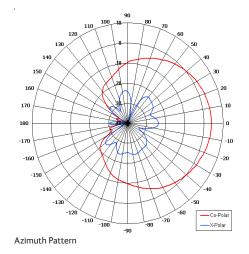

#### The most important thing we build is trust

Designed for Electronic Warfare Applications

Wide Band

Pattern - Directional

Left Hand Circular Polarised

Elevation Pattern

| FRONT<br>VIEW | Ø 150.20 [5.91] |
|---------------|-----------------|
| 32 [1.26]     | % 38.20 [1.50]  |
| GA: 116       |                 |

| ELECTRICAL      |                            |  |
|-----------------|----------------------------|--|
| Frequency       | 1.00 - 4.00 GHz            |  |
| Gain            | 4-6 dBiC Nom               |  |
| Polarisation    | Left Hand Circular         |  |
| Beamwidth       | 90° (Az) x 90° (El) Approx |  |
| Axial Ratio     | 1 dB Typ                   |  |
| VSWR            | 2:1                        |  |
| Power Rating    | 20 W                       |  |
| Front to Back   | 20 dB                      |  |
| MECHANICAL      |                            |  |
| Standard Finish | Gloss White Radome         |  |