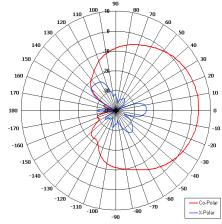

#### The most important thing we build is trust

Designed for Electronic Warfare Applications

Wide Band

Pattern - Directional

Left Hand Circular Polarised

Elevation Pattern

| FRONT<br>VIEW | Ø 150.20 [5.91] |
|---------------|-----------------|
| 32 [1.26]     | % 38.20 [1.50]  |
| GA: 116       |                 |

| ELECTRICAL      |                            |  |
|-----------------|----------------------------|--|
| Frequency       | 1.00 - 4.00 GHz            |  |
| Gain            | 4-6 dBiC Nom               |  |
| Polarisation    | Left Hand Circular         |  |
| Beamwidth       | 90° (Az) x 90° (El) Approx |  |
| Axial Ratio     | 1 dB Typ                   |  |
| VSWR            | 2:1                        |  |
| Power Rating    | 20 W                       |  |
| Front to Back   | 20 dB                      |  |
| MECHANICAL      |                            |  |
| Standard Finish | Gloss White Radome         |  |