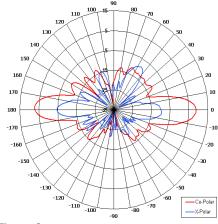

| ELECTRICAL       |                             |
|------------------|-----------------------------|
| Frequency        | 3.40 - 3.60 GHz             |
| Gain             | 9 dBi Nom                   |
| Polarisation     | Right Hand Circular         |
| Beamwidth        | 360° (Az) x 12° (El) Approx |
| Axial Ratio      | 3 dB Typ                    |
| VSWR             | 1.5:1                       |
| Power Rating     | 10 W                        |
| Front to Back    | N/A                         |
| MECHANICAL       |                             |
| Standard Finish  | Gloss White                 |
| Mass             | 1.4 Kg (3.1 lbs)            |
| Temperature      | -30° to +50°C               |
| Wind Loading     | 7.5 Kg (16.5 lbs) @ 100mph  |
| MOUNTING OPTIONS |                             |
| Kits Available   | 039A                        |