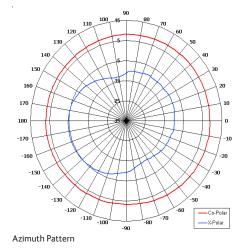

| ELECTRICAL       |                             |
|------------------|-----------------------------|
| Frequency        | 3.40 - 3.60 GHz             |
| Gain             | 9 dBi Nom                   |
| Polarisation     | Right Hand Circular         |
| Beamwidth        | 360° (Az) x 12° (El) Approx |
| Axial Ratio      | 3 dB Typ                    |
| VSWR             | 1.5:1                       |
| Power Rating     | 10 W                        |
| Front to Back    | N/A                         |
| MECHANICAL       |                             |
| Standard Finish  | Gloss White                 |
| Mass             | 1.4 Kg (3.1 lbs)            |
| Temperature      | -30° to +50°C               |
| Wind Loading     | 7.5 Kg (16.5 lbs) @ 100mph  |
| MOUNTING OPTIONS |                             |
| Kits Available   | 039A                        |