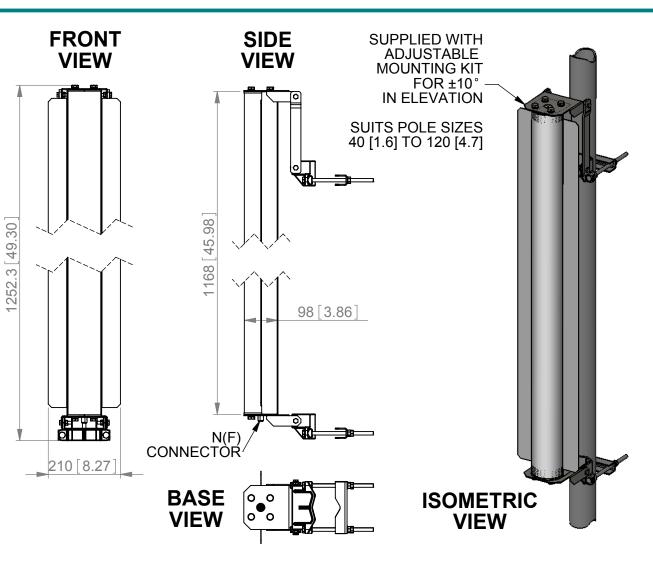

## SECTOR ANTENNA SA12-180-24V/1046

## ELECTRICAL

| FREQUENCY:     | 2.3 - 2.5 GHz               |
|----------------|-----------------------------|
| GAIN:          | 12 dBi Minimum              |
| POLARISATION:  | Linear (Vertical)           |
| BEAMWIDTH:     | 180° (Az) x 7° (El) Approx. |
| CROSS POLAR:   | 20 dB Minimum               |
| VSWR:          | 1.5 :1                      |
| POWER RATING:  | 50 W                        |
| FRONT TO BACK: | 23 dB Minimum               |
|                |                             |

| MECHANICAL       |                                     |
|------------------|-------------------------------------|
| STANDARD FINISH: | Gloss White All Over                |
| MASS:            | 3.2 Kg / 7.1 lbs Excl. Mounting Kit |
| TEMPERATURE:     | –20° to +50°C                       |
| WIND LOADING:    | 39.8 Kg / 87.5 lbs @ 100 mph        |

| MOUNTING OPTIONS          |               |  |
|---------------------------|---------------|--|
| KITS AVAILABLE:           | 051A Included |  |
| See Separate Data Sheets  |               |  |
| NOTE: PRODUCT DC GROUNDED |               |  |

GA: 1046-2 Issued: 130308 DIMENSIONS: mm [inches] M

European Antennas Ltd. has a policy of continuous development and therefore stress that the data contained on this sheet should be used for guidance only.