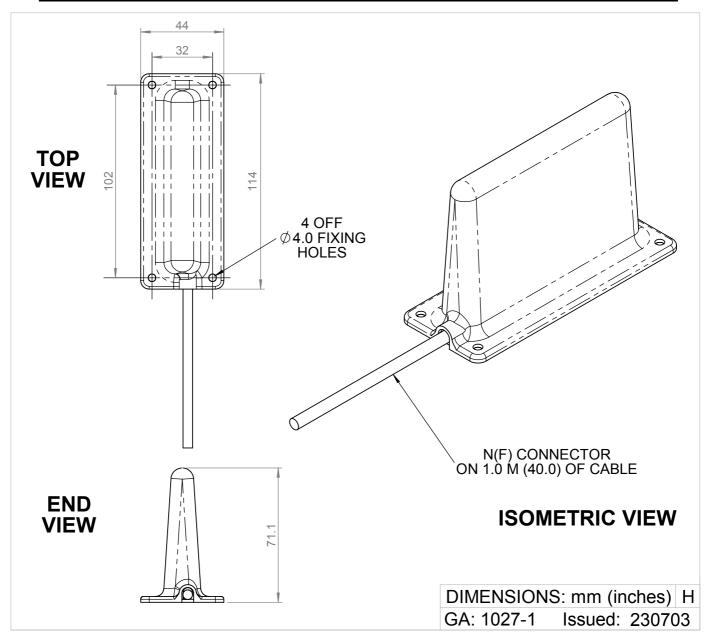

## **SECTOR ANTENNA**

MODEL: SA2-120-1940V/1027

1.71 - 2.17 GHz FREQUENCY: GAIN:

**POLARISATION:** Linear (Vertical) **BEAMWIDTH:** 140° (Azimuth) x 80° (Elevation) Approx.

**CROSS POLAR** 20 dB **VSWR**: 2:1

POWER RATING: 20 W FRONT TO BACK: 17 dB Approx TEMPERATURE: -20° to +50°C MASS: 130 g / 4.59 oz

FINISH: Matt White ABS WIND LOADING: N/A

EUROPEAN ANTENNAS LTD.

Tel: +44 (0)1638 731888 LAMBDA HOUSE, CHEVELEY Fax: +44 (0)1638 731999 NEWMARKET, SUFFOLK, CB8 9RG. UNITED KINGDOM