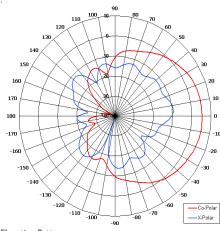

## The most important thing we build is trust

Designed for Satellite Applications

Left Hand Circular Polarised

Low Profile

Lightweight

| ELECTRICAL       |                             |  |  |
|------------------|-----------------------------|--|--|
| Frequency        | 1.52 - 1.60 GHz             |  |  |
| Gain             | 7 dBiC Nom                  |  |  |
| Polarisation     | Left Hand Circular          |  |  |
| Beamwidth        | 80° (Az) x 80° (El) Approx  |  |  |
| Axial Ratio      | 2 dB                        |  |  |
| VSWR             | 1.5:1                       |  |  |
| Power Rating     | 50 W                        |  |  |
| Front to Back    | >30 dB                      |  |  |
| MECHANICAL       |                             |  |  |
| Standard Finish  | White Rigid Moulded Polymer |  |  |
| Mass             | 250 g (9 oz)                |  |  |
| Temperature      | -20° to +50°C               |  |  |
| Wind Loading     | 2.2 Kg (4.9 lbs) @ 100mph   |  |  |
| MOUNTING OPTIONS | ;                           |  |  |
|                  | N/A                         |  |  |