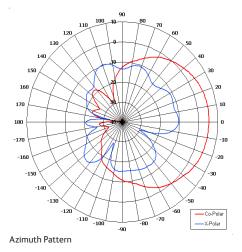

## The most important thing we build is trust

Designed for Satellite Applications

Left Hand Circular Polarised

Low Profile

Lightweight

| ELECTRICAL       |                             |  |  |
|------------------|-----------------------------|--|--|
| Frequency        | 1.52 - 1.60 GHz             |  |  |
| Gain             | 7 dBiC Nom                  |  |  |
| Polarisation     | Left Hand Circular          |  |  |
| Beamwidth        | 80° (Az) x 80° (El) Approx  |  |  |
| Axial Ratio      | 2 dB                        |  |  |
| VSWR             | 1.5:1                       |  |  |
| Power Rating     | 50 W                        |  |  |
| Front to Back    | >30 dB                      |  |  |
| MECHANICAL       |                             |  |  |
| Standard Finish  | White Rigid Moulded Polymer |  |  |
| Mass             | 250 g (9 oz)                |  |  |
| Temperature      | -20° to +50°C               |  |  |
| Wind Loading     | 2.2 Kg (4.9 lbs) @ 100mph   |  |  |
| MOUNTING OPTIONS | ;                           |  |  |
|                  | N/A                         |  |  |