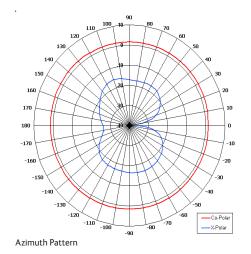

| ELECTRICAL    |                             |  |
|---------------|-----------------------------|--|
| Frequency     | 2.38 - 2.61 GHz             |  |
| Gain          | 2 dBi Nom                   |  |
| Polarisation  | Linear (Vertical)           |  |
| Beamwidth     | 360° (Az) x 80° (EI) Approx |  |
| Cross Polar   | 15 dB Min                   |  |
| VSWR          | 2.0:1 max                   |  |
| Power Rating  | 5 W                         |  |
| Front to Back | N/A                         |  |
|               |                             |  |