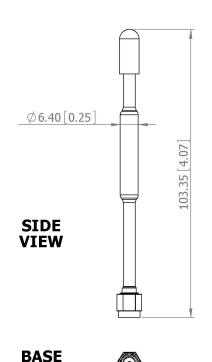

|                       |               | _ |
|-----------------------|---------------|---|
| MECHANICAL            |               |   |
| Standard Finish       | Matt Black    |   |
| Mass                  | 7 g (0.25 oz) |   |
| Temperature           | -20° to +50°C |   |
| Wind Loading          | N/A           |   |
| A A OLUMETTING ORTHON | 16            |   |