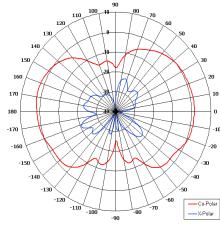

## The most important thing we build is trust

Designed for Multiple Applications

Suitable for Mobile Applications

Compact

Lightweight

Ground Plane Independent

Elevation Pattern

SMA(M) CONNECTOR

| ELECTRICAL    |                             |  |
|---------------|-----------------------------|--|
| Frequency     | 2.38 - 2.61 GHz             |  |
| Gain          | 2 dBi Nom                   |  |
| Polarisation  | Linear (Vertical)           |  |
| Beamwidth     | 360° (Az) x 80° (EI) Approx |  |
| Cross Polar   | 15 dB Min                   |  |
| VSWR          | 2.0:1 max                   |  |
| Power Rating  | 5 W                         |  |
| Front to Back | N/A                         |  |
|               |                             |  |