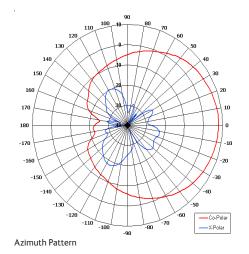

| ELECTRICAL      |                            |
|-----------------|----------------------------|
| Frequency       | 880 - 960 MHz              |
|                 | 1710-1880 MHz              |
|                 | 1920-2175 MHz              |
| Gain            | 7 dBi Nom                  |
| Polarisation    | Linear (Vertical)          |
| Beamwidth       | 80° (Az) x 80° (EI) Approx |
| Cross Polar     | 15 dB Typ                  |
| VSWR            | 2:1 Max                    |
| Power Rating    | 10 W                       |
| Front to Back   | 20 dB Typ                  |
| MECHANICAL      |                            |
| Standard Finish | White Radome/Alocrom       |
|                 | Baseplate                  |
| Vlass           | 0.9 Kg (2.0 lbs)           |
| Temperature     | -20° to +50°C              |
|                 | 40.01/ /07011 \ 0.400 \ 1  |