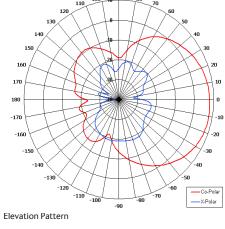

| ELECTRICAL      |                            |
|-----------------|----------------------------|
| Frequency       | 880 - 960 MHz              |
|                 | 1710-1880 MHz              |
|                 | 1920-2175 MHz              |
| Gain            | 7 dBi Nom                  |
| Polarisation    | Linear (Vertical)          |
| Beamwidth       | 80° (Az) x 80° (EI) Approx |
| Cross Polar     | 15 dB Typ                  |
| VSWR            | 2:1 Max                    |
| Power Rating    | 10 W                       |
| Front to Back   | 20 dB Typ                  |
| MECHANICAL      |                            |
| Standard Finish | White Radome/Alocrom       |
|                 | Baseplate                  |
| Vlass           | 0.9 Kg (2.0 lbs)           |
| Temperature     | -20° to +50°C              |
|                 | 40.01/ /07011 \ 0.400 \ 1  |