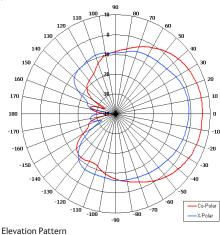

| ELECTRICAL      |                             |
|-----------------|-----------------------------|
| Frequency       | 2.10 - 2.50 GHz             |
| Gain            | 6-8 dBiC Nom                |
| Polarisation    | Left Hand Circular          |
| Beamwidth       | 80° (Az) x 80° (EI) Approx  |
| Axial Ratio     | 4 dB Typ                    |
| VSWR            | 2:1 Max                     |
| Power Rating    | 10 W                        |
| Front to Back   | 20 dB Typ                   |
| MECHANICAL      |                             |
| Standard Finish | Matt Black                  |
| Mass            | 91 g (3.3 oz)               |
| Temperature     | -20° to +50°C               |
| Wind Loading    | 0.96 Kg (2.0 lbs) @ 100 mph |