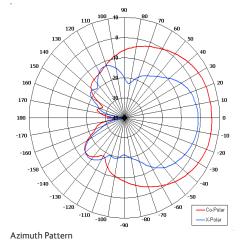

| ELECTRICAL      |                             |
|-----------------|-----------------------------|
| Frequency       | 2.10 - 2.50 GHz             |
| Gain            | 6-8 dBiC Nom                |
| Polarisation    | Left Hand Circular          |
| Beamwidth       | 80° (Az) x 80° (EI) Approx  |
| Axial Ratio     | 4 dB Typ                    |
| VSWR            | 2:1 Max                     |
| Power Rating    | 10 W                        |
| Front to Back   | 20 dB Typ                   |
| MECHANICAL      |                             |
| Standard Finish | Matt Black                  |
| Mass            | 91 g (3.3 oz)               |
| Temperature     | -20° to +50°C               |
| Wind Loading    | 0.96 Kg (2.0 lbs) @ 100 mph |