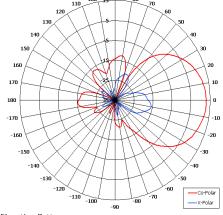

### The most important thing we build is trust

Designed for Commercial Applications Right Hand Circular Polarised Suitable for Multiple Applications Compact Low Profile

COBHAM

Elevation Pattern

| ELECTRICAL              |                            |
|-------------------------|----------------------------|
| Frequency               | 1.35 - 1.55 GHz            |
| Gain                    | 14 dBiC Nom                |
| Polarisation            | Right Hand Circular        |
| Beamwidth               | 40° (Az) x 40° (El) Approx |
| Axial Ratio             | 2 dB Typ                   |
| VSWR                    | 2:1 Max                    |
| Power Rating            | 20 W                       |
| Front to Back           | N/A                        |
| MECHANICAL              |                            |
| Standard Finish         | Gloss White                |
| Mass                    | 1.4 Kg (3.08 lbs)          |
| Temperature             | -20° to +50°C              |
| Wind Loading            | 25 Kg (55 lbs) @ 100mph    |
| MOUNTING OPTIONS        |                            |
| Kits Available          | N/A                        |
| See separate data sheet |                            |