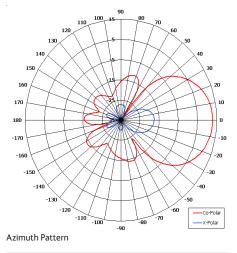

### The most important thing we build is trust

Designed for Commercial Applications Right Hand Circular Polarised Suitable for Multiple Applications Compact Low Profile

COBHAM

Elevation Pattern

| ELECTRICAL              |                            |
|-------------------------|----------------------------|
| Frequency               | 1.35 - 1.55 GHz            |
| Gain                    | 14 dBiC Nom                |
| Polarisation            | Right Hand Circular        |
| Beamwidth               | 40° (Az) x 40° (El) Approx |
| Axial Ratio             | 2 dB Typ                   |
| VSWR                    | 2:1 Max                    |
| Power Rating            | 20 W                       |
| Front to Back           | N/A                        |
| MECHANICAL              |                            |
| Standard Finish         | Gloss White                |
| Mass                    | 1.4 Kg (3.08 lbs)          |
| Temperature             | -20° to +50°C              |
| Wind Loading            | 25 Kg (55 lbs) @ 100mph    |
| MOUNTING OPTIONS        |                            |
| Kits Available          | N/A                        |
| See separate data sheet |                            |