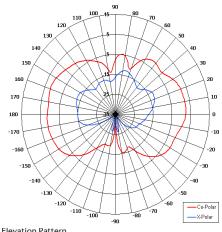

| _ Ø 10.80 [0.43]     |                     |
|----------------------|---------------------|
| Side                 | 75 [2.95]           |
| View<br>Base<br>View | SMA(M)<br>CONNECTOR |

| ELECTRICAL       |                             |  |  |  |
|------------------|-----------------------------|--|--|--|
| Frequency        | 3.40 - 3.65 GHz             |  |  |  |
| Gain             | 2 dBi Nom                   |  |  |  |
| Polarisation     | Linear (Vertical)           |  |  |  |
| Beamwidth        | 360° (Az) x 80° (El) Approx |  |  |  |
| Cross Polar      | 15 - 20 dB Typ              |  |  |  |
| VSWR             | 2:1 Typ                     |  |  |  |
| Power Rating     | 5W                          |  |  |  |
| Front to Back    | N/A                         |  |  |  |
| MECHANICAL       |                             |  |  |  |
| Standard Finish  | Matt Black                  |  |  |  |
| Mass             | 12g (0.42 oz)               |  |  |  |
| Temperature      | -20° to +50°C               |  |  |  |
| Wind Loading     | N/A                         |  |  |  |
| MOUNTING OPTIONS |                             |  |  |  |
| Kits Available   | N/A                         |  |  |  |
|                  |                             |  |  |  |