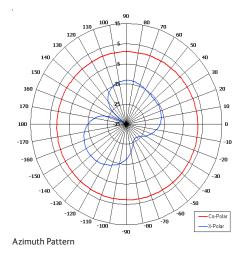

| _ Ø 10.80 [0.43]     |                     |
|----------------------|---------------------|
| Side                 | 75 [2.95]           |
| View<br>Base<br>View | SMA(M)<br>CONNECTOR |

| ELECTRICAL       |                             |  |  |  |
|------------------|-----------------------------|--|--|--|
| Frequency        | 3.40 - 3.65 GHz             |  |  |  |
| Gain             | 2 dBi Nom                   |  |  |  |
| Polarisation     | Linear (Vertical)           |  |  |  |
| Beamwidth        | 360° (Az) x 80° (El) Approx |  |  |  |
| Cross Polar      | 15 - 20 dB Typ              |  |  |  |
| VSWR             | 2:1 Typ                     |  |  |  |
| Power Rating     | 5W                          |  |  |  |
| Front to Back    | N/A                         |  |  |  |
| MECHANICAL       |                             |  |  |  |
| Standard Finish  | Matt Black                  |  |  |  |
| Mass             | 12g (0.42 oz)               |  |  |  |
| Temperature      | -20° to +50°C               |  |  |  |
| Wind Loading     | N/A                         |  |  |  |
| MOUNTING OPTIONS |                             |  |  |  |
| Kits Available   | N/A                         |  |  |  |
|                  |                             |  |  |  |