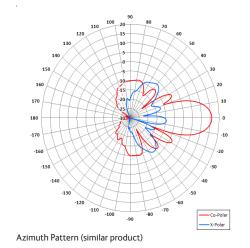

## The most important thing we build is trust

Designed for Security Application

Pattern - Directional

Right Hand Circular Polarised

Low Profile

Elevation Pattern (similar product)

| TOP<br>VIEW         | 367.80[14.48]                                                          |  |
|---------------------|------------------------------------------------------------------------|--|
| T - f               | 30[1.18] SMA(F) CONNECTOR 99 21 20 20 20 20 20 20 20 20 20 20 20 20 20 |  |
| 178[7.01] 168[6.61] |                                                                        |  |
|                     | 357.80[14.09]                                                          |  |
| REAR<br>VIEW        |                                                                        |  |
| GA: 0577            | MOUNTED VIA 4 OFF Ø4.5 HOLES                                           |  |