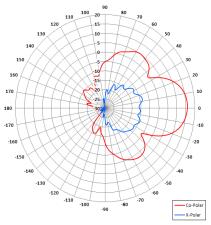

| ELECTRICAL       |                             |
|------------------|-----------------------------|
| Frequency        | 2.30 - 2.60 GHz             |
| Gain             | 16 dBiC Typ                 |
| Polarisation     | Right Hand Circular         |
| Beamwidth        | 20° (Az) x 40° (El) Approx  |
| Axial Ratio      | 1 dB Typ                    |
| VSWR             | 1.5:1                       |
| Power Rating     | 20 W                        |
| Front to Back    | 25 dB Min                   |
| MECHANICAL       |                             |
| Standard Finish  | Matt Black                  |
| Mass             | 0.9 Kg (2 lbs) Approx       |
| Temperature      | -20° to +50°C               |
| Wind Loading     | 10.6 Kg (23.4 lbs) @ 100mph |
| MOUNTING OPTIONS |                             |
| Kits Available   | N/A                         |