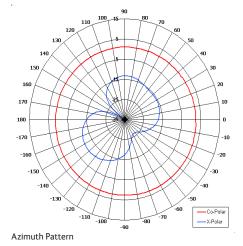

## The most important thing we build is trust

Designed for Commercial Applications

Suitable for Outdoor Applictions

Suitable for WLAN Applications

Compact

Ground Plane Independent

Elevation Pattern

| ELECTRICAL      |                             |
|-----------------|-----------------------------|
| Frequency       | 3.50 - 3.57 GHz             |
| Gain            | 4 dB Nom                    |
| Polarisation    | Linear (Vertical)           |
| Beamwidth       | 360° (Az) x 40° (El) Approx |
| Cross Polar     | 20 dB Typ                   |
| VSWR            | 1.5:1                       |
| Power Rating    | 50 W                        |
| Front to Back   | N/A                         |
| MECHANICAL      |                             |
| Standard Finish | Matt Black                  |
| Mass            | 173g (6.1 oz)               |
| Temperature     | -40° to +60°C               |
| Wind Loading    | 1.1 Kg (2.4 lbs) @ 100mph   |