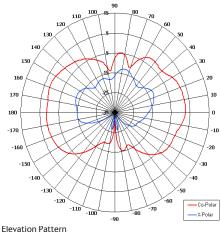

## The most important thing we build is trust

Designed for Commercial Applications

Suitable for Outdoor Applictions

Suitable for WLAN Applications

Compact

Ground Plane Independent

Elevation Pattern

| ELECTRICAL      |                             |
|-----------------|-----------------------------|
| Frequency       | 3.50 - 3.57 GHz             |
| Gain            | 4 dB Nom                    |
| Polarisation    | Linear (Vertical)           |
| Beamwidth       | 360° (Az) x 40° (El) Approx |
| Cross Polar     | 20 dB Typ                   |
| VSWR            | 1.5:1                       |
| Power Rating    | 50 W                        |
| Front to Back   | N/A                         |
| MECHANICAL      |                             |
| Standard Finish | Matt Black                  |
| Mass            | 173g (6.1 oz)               |
| Temperature     | -40° to +60°C               |
| Wind Loading    | 1.1 Kg (2.4 lbs) @ 100mph   |