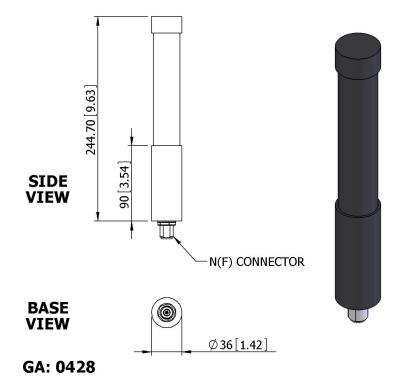

## The most important thing we build is trust

Designed for Commercial Applications

Suitable for Outdoor Applictions

Suitable for WLAN Applications

Compact

Ground Plane Independent

Elevation Pattern

| ELECTRICAL      |                             |
|-----------------|-----------------------------|
| Frequency       | 3.50 - 3.57 GHz             |
| Gain            | 4 dB Nom                    |
| Polarisation    | Linear (Vertical)           |
| Beamwidth       | 360° (Az) x 40° (El) Approx |
| Cross Polar     | 20 dB Typ                   |
| VSWR            | 1.5:1                       |
| Power Rating    | 50 W                        |
| Front to Back   | N/A                         |
| MECHANICAL      |                             |
| Standard Finish | Matt Black                  |
| Mass            | 173g (6.1 oz)               |
| Temperature     | -40° to +60°C               |
| Wind Loading    | 1.1 Kg (2.4 lbs) @ 100mph   |