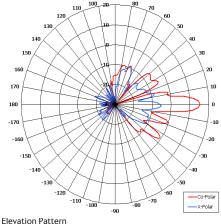

## The most important thing we build is trust

Designed for WLAN Applications

High Gain

Right Hand Circular Polarised

Low Profile

Suitable for Outdoor Applications

Elevation Pattern

| TOP VIEW CONNECTOR 117 [4.61] 64 [2.52] 64 [2.52] 65 MOUNTED VIA |
|------------------------------------------------------------------|
| ☐ MOUNTED VIA<br>4 OFF Ø 4.5 HOLES                               |
| REAR VIEW                                                        |
| GA: 0473 - 20.50 [0.81]                                          |

| ELECTRICAL    |                            |
|---------------|----------------------------|
| Frequency     | 5.65 - 5.95 GHz            |
| Gain          | 18 dBiC Nom                |
| Polarisation  | Right Hand Circular        |
| Beamwidth     | 40° (Az) x 10° (El) Approx |
| Axial Ratio   | 3 dB Typ                   |
| VSWR          | 1.5:1 Max                  |
| Power Rating  | 5 W                        |
| Front to Back | 25 dB                      |
|               |                            |