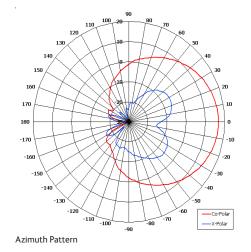

| ELECTRICAL    |                            |
|---------------|----------------------------|
| Frequency     | 5.65 - 5.95 GHz            |
| Gain          | 18 dBiC Nom                |
| Polarisation  | Right Hand Circular        |
| Beamwidth     | 40° (Az) x 10° (El) Approx |
| Axial Ratio   | 3 dB Typ                   |
| VSWR          | 1.5:1 Max                  |
| Power Rating  | 5 W                        |
| Front to Back | 25 dB                      |
|               |                            |