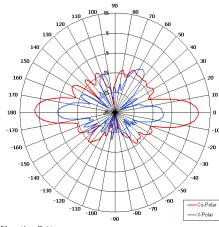

## The most important thing we build is trust

Designed for WiMax/LTE Applications
Suitable for Multiple Applications
Right Hand Circularly Polarised
High Gain

Elevation Pattern

|              | 627 [24.69]                                    |       |
|--------------|------------------------------------------------|-------|
| Side<br>View | MOUNT VIA φ50 [1.97] SPIGOT                    | ) ann |
| Base<br>View | MOUNT VIA  Ø 50 [1.97]  SPIGOT  N(F) CONNECTOR |       |

| ELECTRICAL       |                             |
|------------------|-----------------------------|
| Frequency        | 3.35 - 3.35 GHz             |
| Gain             | 8 dBiC Min Nom              |
| Polarisation     | Right Hand Circular         |
| Beamwidth        | 360° (Az) x 12° (El) Approx |
| Axial Ratio      | 3 dB Typ                    |
| VSWR             | 1.5:1                       |
| Power Rating     | 10W                         |
| Front to Back    | N/A                         |
| MECHANICAL       |                             |
| Standard Finish  | Gloss White                 |
| Mass             | 1.1 Kg (2.4 lbs)            |
| Temperature      | -20° to +50°C               |
| Wind Loading     | 8.6 Kg (18.9lbs) @ 100mph   |
| MOUNTING OPTIONS |                             |
| Kits Available   | N/A                         |