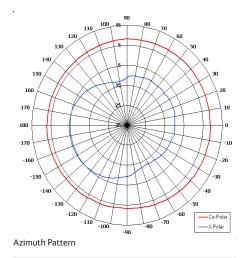

| ELECTRICAL       |                             |
|------------------|-----------------------------|
| Frequency        | 3.35 - 3.35 GHz             |
| Gain             | 8 dBiC Min Nom              |
| Polarisation     | Right Hand Circular         |
| Beamwidth        | 360° (Az) x 12° (El) Approx |
| Axial Ratio      | 3 dB Typ                    |
| VSWR             | 1.5:1                       |
| Power Rating     | 10W                         |
| Front to Back    | N/A                         |
| MECHANICAL       |                             |
| Standard Finish  | Gloss White                 |
| Mass             | 1.1 Kg (2.4 lbs)            |
| Temperature      | -20° to +50°C               |
| Wind Loading     | 8.6 Kg (18.9lbs) @ 100mph   |
| MOUNTING OPTIONS |                             |
| Kits Available   | N/A                         |