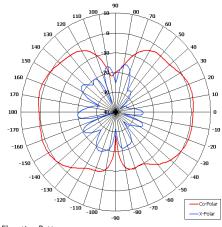

## The most important thing we build is trust

Designed for Mobile Applications

Suitable for Multiple Applications

Compact

Lightweight

Ground Plane Independent

Elevation Pattern

| <u></u> Ø7[0.28]     |          |                       |   |
|----------------------|----------|-----------------------|---|
| <b>Ø11.75</b> [0.46] |          | 192.85 [7.59]         |   |
| SIDE<br>VIEW         |          |                       |   |
| BASE<br>VIEW         | <b>©</b> | SMA(F) –<br>CONNECTOR | 8 |

| 835 - 905 MHz               |  |
|-----------------------------|--|
| 2 dBi Nom                   |  |
| Linear (Vertical)           |  |
| 360° (Az) x 80° (El) Approx |  |
| 15 dB Typ                   |  |
| 2.0:1                       |  |
| 10 W                        |  |
| N/A                         |  |
|                             |  |
| Matt Black                  |  |
| 25 g (0.875 oz)             |  |
| -20° to +50°C               |  |
| N/A                         |  |
|                             |  |
| N/A                         |  |
|                             |  |
|                             |  |