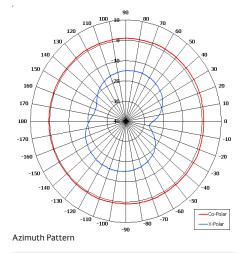

## The most important thing we build is trust

Designed for Mobile Applications

Suitable for Multiple Applications

Compact

Lightweight

Ground Plane Independent

Elevation Pattern

| <u></u> Ø7[0.28]     |          |                       |   |
|----------------------|----------|-----------------------|---|
| <b>Ø11.75</b> [0.46] |          | 192.85 [7.59]         |   |
| SIDE<br>VIEW         |          |                       |   |
| BASE<br>VIEW         | <b>©</b> | SMA(F) –<br>CONNECTOR | 8 |

| 835 - 905 MHz               |  |
|-----------------------------|--|
| 2 dBi Nom                   |  |
| Linear (Vertical)           |  |
| 360° (Az) x 80° (El) Approx |  |
| 15 dB Typ                   |  |
| 2.0:1                       |  |
| 10 W                        |  |
| N/A                         |  |
|                             |  |
| Matt Black                  |  |
| 25 g (0.875 oz)             |  |
| -20° to +50°C               |  |
| N/A                         |  |
|                             |  |
| N/A                         |  |
|                             |  |
|                             |  |