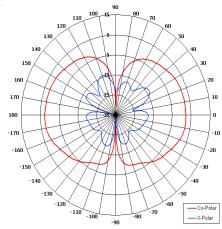

## The most important thing we build is trust

Designed for Mobile Applications
Suitable for Multiple Applications

Compact

Lightweight

Elevation Pattern

|                         | ⊅7.20 [0.28] |   | 334.80 [13.18] |             |  |
|-------------------------|--------------|---|----------------|-------------|--|
| SIDE<br>VIEW            |              |   | ¥              |             |  |
| BASE<br>VIEW<br>GA: 053 | 6            | • | SM<br>CONNEC   | A(M)<br>TOR |  |

| ELECTRICAL       |                             |  |  |
|------------------|-----------------------------|--|--|
| Frequency        | 436 - 453 MHz               |  |  |
| Gain             | 2 dBi Nom                   |  |  |
| Polarisation     | Linear (Vertical)           |  |  |
| Beamwidth        | 360° (Az) x 80° (El) Approx |  |  |
| Cross Polar      | 15 dB Typ                   |  |  |
| VSWR             | 2:1 Max                     |  |  |
| Power Rating     | 10 W                        |  |  |
| Front to Back    | N/A                         |  |  |
| MECHANICAL       |                             |  |  |
| Standard Finish  | Matt Black                  |  |  |
| Mass             | 50 g (2 oz)                 |  |  |
| Temperature      | -20° to +50°C               |  |  |
| Wind Loading     | N/A                         |  |  |
| MOUNTING OPTIONS | ;                           |  |  |
| Kits Available   | N/A                         |  |  |