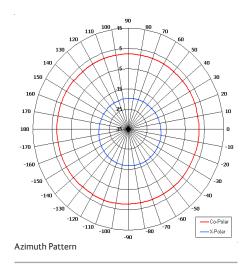

| ELECTRICAL       |                             |  |  |
|------------------|-----------------------------|--|--|
| Frequency        | 436 - 453 MHz               |  |  |
| Gain             | 2 dBi Nom                   |  |  |
| Polarisation     | Linear (Vertical)           |  |  |
| Beamwidth        | 360° (Az) x 80° (El) Approx |  |  |
| Cross Polar      | 15 dB Typ                   |  |  |
| VSWR             | 2:1 Max                     |  |  |
| Power Rating     | 10 W                        |  |  |
| Front to Back    | N/A                         |  |  |
| MECHANICAL       |                             |  |  |
| Standard Finish  | Matt Black                  |  |  |
| Mass             | 50 g (2 oz)                 |  |  |
| Temperature      | -20° to +50°C               |  |  |
| Wind Loading     | N/A                         |  |  |
| MOUNTING OPTIONS | ;                           |  |  |
| Kits Available   | N/A                         |  |  |