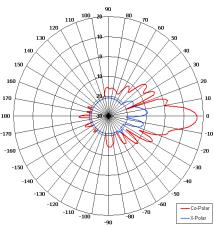

Class CS 2 Asymmetrical Elevation Pattern

#### Elevation Pattern

| ELECTRICAL                     |                                    |
|--------------------------------|------------------------------------|
| Frequency                      | 3.40 - 3.72 GHz                    |
| Gain                           | 16.5 dBi Nom                       |
| Polarisation                   | Linear (Vertical)                  |
| Beamwidth                      | 60° (Az) x 10° (El) Approx         |
| Cross Polar                    | 25 dB Typ                          |
| Null Fill                      | 1st Below Horizon -20dB            |
| VSWR                           | 2:1 Max, 1.5:1 Typ                 |
| Power Rating                   | 20 W                               |
| Front to Back                  | 30 dB Min                          |
| Electrical Tilt                | 2° Down                            |
| MECHANICAL                     |                                    |
| Standard Finish                | Gloss White                        |
| Mass                           | 1.15 Kg (2.53 lbs) (incl Brackets) |
| Temperature                    | -45° to +65°C                      |
| Wind Loading                   | 7,0 Kg (15.6 lbs) @ 100mph         |
| Index of Environmental         |                                    |
|                                | IP 67                              |
| Protection                     | IP 07                              |
| Protection<br>MOUNTING OPTIONS | 107                                |
|                                | Included                           |