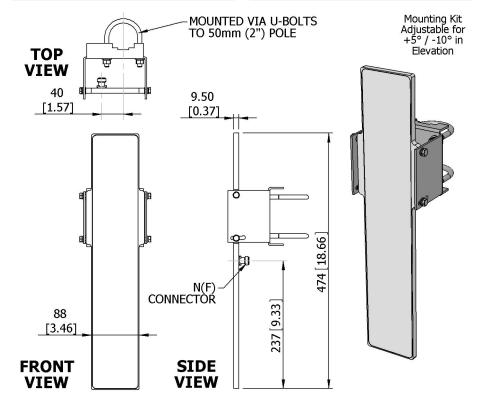

#### Elevation Pattern

| ELECTRICAL                     |                                    |
|--------------------------------|------------------------------------|
| Frequency                      | 3.40 - 3.72 GHz                    |
| Gain                           | 16.5 dBi Nom                       |
| Polarisation                   | Linear (Vertical)                  |
| Beamwidth                      | 60° (Az) x 10° (El) Approx         |
| Cross Polar                    | 25 dB Typ                          |
| Null Fill                      | 1st Below Horizon -20dB            |
| VSWR                           | 2:1 Max, 1.5:1 Typ                 |
| Power Rating                   | 20 W                               |
| Front to Back                  | 30 dB Min                          |
| Electrical Tilt                | 2° Down                            |
| MECHANICAL                     |                                    |
| Standard Finish                | Gloss White                        |
| Mass                           | 1.15 Kg (2.53 lbs) (incl Brackets) |
| Temperature                    | -45° to +65°C                      |
| Wind Loading                   | 7,0 Kg (15.6 lbs) @ 100mph         |
| Index of Environmental         |                                    |
|                                | IP 67                              |
| Protection                     | IP 07                              |
| Protection<br>MOUNTING OPTIONS | 107                                |
|                                | Included                           |