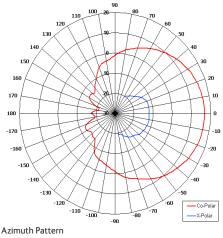

#### Elevation Pattern

| ELECTRICAL                     |                                    |
|--------------------------------|------------------------------------|
| Frequency                      | 3.40 - 3.72 GHz                    |
| Gain                           | 16.5 dBi Nom                       |
| Polarisation                   | Linear (Vertical)                  |
| Beamwidth                      | 60° (Az) x 10° (El) Approx         |
| Cross Polar                    | 25 dB Typ                          |
| Null Fill                      | 1st Below Horizon -20dB            |
| VSWR                           | 2:1 Max, 1.5:1 Typ                 |
| Power Rating                   | 20 W                               |
| Front to Back                  | 30 dB Min                          |
| Electrical Tilt                | 2° Down                            |
| MECHANICAL                     |                                    |
| Standard Finish                | Gloss White                        |
| Mass                           | 1.15 Kg (2.53 lbs) (incl Brackets) |
| Temperature                    | -45° to +65°C                      |
| Wind Loading                   | 7,0 Kg (15.6 lbs) @ 100mph         |
| Index of Environmental         |                                    |
|                                | IP 67                              |
| Protection                     | IP 07                              |
| Protection<br>MOUNTING OPTIONS | 107                                |
|                                | Included                           |