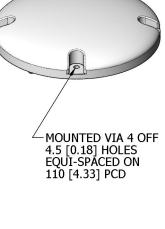

## The most important thing we build is trust

Designed for Cellular DAS Applications

Suitable for Indoor Applications

Low Profile

Connector Options

Elevation Pattern

| ELECTRICAL       |                                |
|------------------|--------------------------------|
| Frequency        | 1.71 - 1.88 GHz                |
| Gain             | 7 dBi Nom                      |
| Polarisation     | Linear (Vertical)              |
| Beamwidth        | 60° (Az) x 80° (El) Approx     |
| Cross Polar      | 20 dB Typ                      |
| VSWR             | 2:1 Typ                        |
| Power Rating     | 10 W                           |
| Front to Back    | 20 dB                          |
| MECHANICAL       |                                |
| Standard Finish  | Radome - Rigid Moulded Polymer |
| Mass             | 150 g (6 oz)                   |
| Temperature      | -20° to +50°C                  |
| Wind Loading     | 2.2 Kg (4.9 lbs) @ 100mph      |
| MOUNTING OPTIONS |                                |
| Kits Available   | N/A                            |