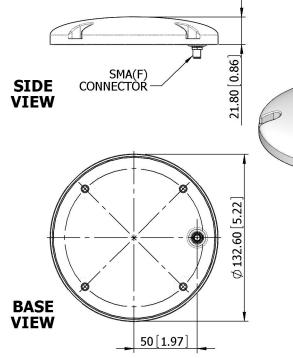

## The most important thing we build is trust

Designed for Cellular DAS Applications

Suitable for Indoor Applications

Low Profile

Connector Options

Elevation Pattern

| ELECTRICAL       |                                |
|------------------|--------------------------------|
| Frequency        | 1.71 - 1.88 GHz                |
| Gain             | 7 dBi Nom                      |
| Polarisation     | Linear (Vertical)              |
| Beamwidth        | 60° (Az) x 80° (El) Approx     |
| Cross Polar      | 20 dB Typ                      |
| VSWR             | 2:1 Typ                        |
| Power Rating     | 10 W                           |
| Front to Back    | 20 dB                          |
| MECHANICAL       |                                |
| Standard Finish  | Radome - Rigid Moulded Polymer |
| Mass             | 150 g (6 oz)                   |
| Temperature      | -20° to +50°C                  |
| Wind Loading     | 2.2 Kg (4.9 lbs) @ 100mph      |
| MOUNTING OPTIONS |                                |
| Kits Available   | N/A                            |