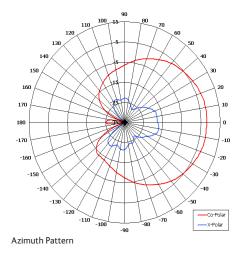

## The most important thing we build is trust

Designed for Cellular DAS Applications

Suitable for Indoor Applications

Low Profile

Connector Options

Elevation Pattern

| ELECTRICAL       |                                |
|------------------|--------------------------------|
| Frequency        | 1.71 - 1.88 GHz                |
| Gain             | 7 dBi Nom                      |
| Polarisation     | Linear (Vertical)              |
| Beamwidth        | 60° (Az) x 80° (El) Approx     |
| Cross Polar      | 20 dB Typ                      |
| VSWR             | 2:1 Typ                        |
| Power Rating     | 10 W                           |
| Front to Back    | 20 dB                          |
| MECHANICAL       |                                |
| Standard Finish  | Radome - Rigid Moulded Polymer |
| Mass             | 150 g (6 oz)                   |
| Temperature      | -20° to +50°C                  |
| Wind Loading     | 2.2 Kg (4.9 lbs) @ 100mph      |
| MOUNTING OPTIONS |                                |
| Kits Available   | N/A                            |