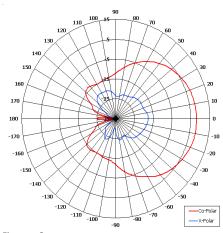

## The most important thing we build is trust

Designed for Cellular DAS Applications

Suitable for Indoor Applications

Low Profile

Connector Options

Elevation Pattern

| ELECTRICAL       |                                |
|------------------|--------------------------------|
| Frequency        | 1.71 - 1.88 GHz                |
| Gain             | 7 dBi Nom                      |
| Polarisation     | Linear (Vertical)              |
| Beamwidth        | 60° (Az) x 80° (El) Approx     |
| Cross Polar      | 20 dB Typ                      |
| VSWR             | 2:1 Typ                        |
| Power Rating     | 10 W                           |
| Front to Back    | 20 dB                          |
| MECHANICAL       |                                |
| Standard Finish  | Radome - Rigid Moulded Polymer |
| Mass             | 150 g (6 oz)                   |
| Temperature      | -20° to +50°C                  |
| Wind Loading     | 2.2 Kg (4.9 lbs) @ 100mph      |
| MOUNTING OPTIONS |                                |
| Kits Available   | N/A                            |