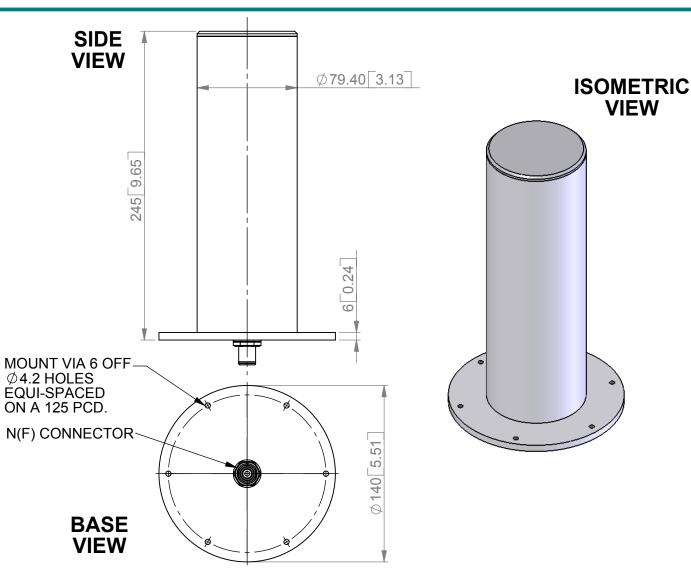

DIMENSIONS: mm [inches]

European Antennas Ltd. has a policy of continuous developement and therefore stress that the data contained on this sheet should be used for guidance only.

European Antennas Ltd. is part of the Cobham Antennas Division