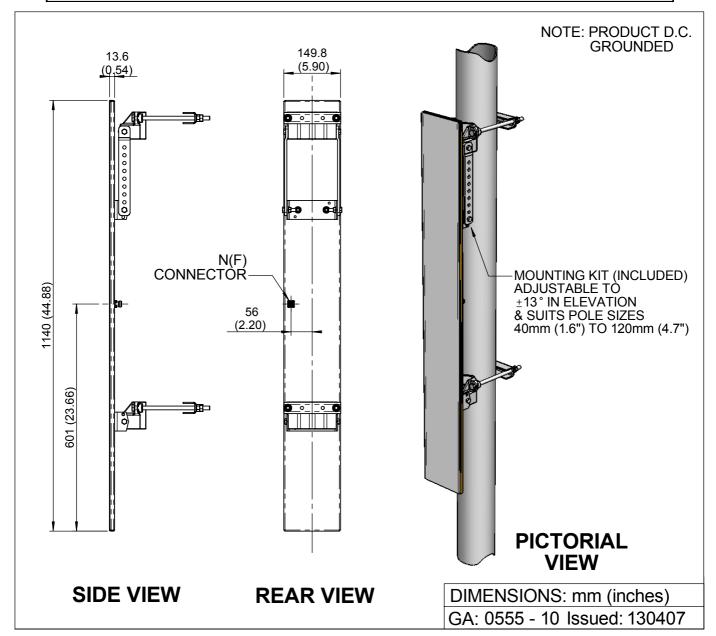

## SECTOR ANTENNA

MODEL: SA17-22V/555

**FREQUENCY:** 2.0 - 2.3 GHz **GAIN:** 17 dBi

POLARISATION: Linear (Vertical) BEAMWIDTH: 65° x 8° Approx.

CROSS POLAR: 20 dB VSWR: 1.5:1 Typical, 2:1 Max.

**POWER RATING**: 25 W FRONT TO BACK: 25 dB

TEMPERATURE: -20° to +50°C MASS: 2.4 Kg / 5.28 lbs (Excl. brackets)

RADOME: Glass Fibre/Gloss White WIND LOADING: 30 Kg / 66 lbs @ 100 mph

EUROPEAN ANTENNAS LTD.

Tel: +44 (0)1638 731888 Fax: +44 (0)1638 731999 LAMBDA HOUSE, CHEVELEY NEWMARKET, SUFFOLK, CB8 9RG, UNITED KINGDOM E-Mail: sales@european-antennas.co.uk Website: www.european-antennas.co.uk