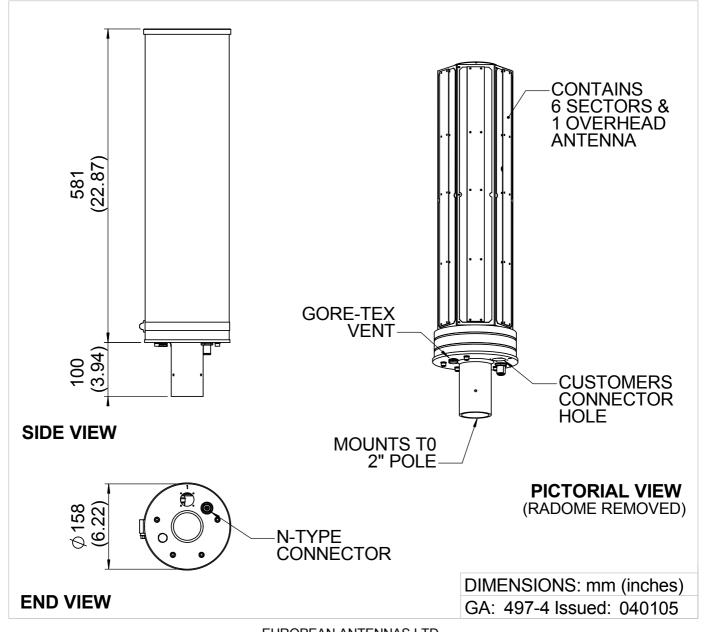

## **MULTI SECTOR ANTENNA**

MODEL: MSA7-16-35R/497

FREQUENCY: 3.4 - 3.5 GHz GAIN: 15 dBiC (Sectors) 7dBiC (Overhead)

POLARISATION: R.H. Circular BEAMWIDTH: 70°x10° (Sectors) 70°x60° (Overhead)

AXIAL RATIO: 3 dB Typical VSWR: 1.5:1

POWER RATING: 20W Per Antenna FRONT TO BACK: 20 dB on azimuth sectors

TEMPERATURE: -20°C to +50°C MASS: 4.0Kg / 8.8lbs

RADOME: Glass Fibre / Gloss White WIND LOADING: 14.9Kg / 32.8lbs @ 100mph

EUROPEAN ANTENNAS LTD.