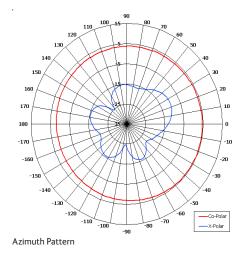

| ELECTRICAL              |                             |
|-------------------------|-----------------------------|
| Frequency               | 2.20 - 2.30 GHz             |
| Gain                    | 5 dBiC Nom                  |
| Polarisation            | Right Hand Circular         |
| Beamwidth               | 360° (Az) x 40° (El) Approx |
| Axial Ratio             | 2 dB Typ                    |
| VSWR                    | 1.5:1 Typ                   |
| Power Rating            | 10 W                        |
| Front to Back           | N/A                         |
| MECHANICAL              |                             |
| Standard Finish         | Gloss White                 |
| Mass                    | 1.2 Kg (2.6 lbs)            |
| Temperature             | -20° to +50°C               |
| Wind Loading            | 4.7 Kg (10.3lbs) @ 100mph   |
| MOUNTING OPTIONS        |                             |
| Kits Available          | N/A                         |
| See separate data sheet | :S                          |