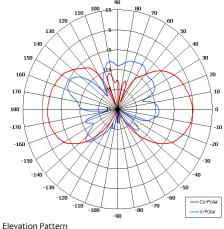

| ELECTRICAL              |                             |
|-------------------------|-----------------------------|
| Frequency               | 2.20 - 2.30 GHz             |
| Gain                    | 5 dBiC Nom                  |
| Polarisation            | Right Hand Circular         |
| Beamwidth               | 360° (Az) x 40° (El) Approx |
| Axial Ratio             | 2 dB Typ                    |
| VSWR                    | 1.5:1 Typ                   |
| Power Rating            | 10 W                        |
| Front to Back           | N/A                         |
| MECHANICAL              |                             |
| Standard Finish         | Gloss White                 |
| Mass                    | 1.2 Kg (2.6 lbs)            |
| Temperature             | -20° to +50°C               |
| Wind Loading            | 4.7 Kg (10.3lbs) @ 100mph   |
| MOUNTING OPTIONS        |                             |
| Kits Available          | N/A                         |
| See separate data sheet | :S                          |