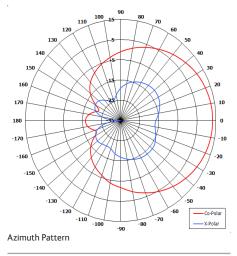

### The most important thing we build is trust

Designed for Commercial Applications

Vertical Polarisation

Suitable for Multiple Applications

Low Profile

Rugged

Elevation Pattern

| ELECTRICAL              |                                              |
|-------------------------|----------------------------------------------|
| Frequency               | 3.40 - 3.50 GHz                              |
| Gain                    | 13 dBi Nom                                   |
| Polarisation            | Linear (Vertical)                            |
| Beamwidth               | $80^{\circ}$ (Az) x $20^{\circ}$ (El) Approx |
| Cross Polar             | 20 dB Typ                                    |
| VSWR                    | 1.5: 1                                       |
| Power Rating            | 5 W                                          |
| Front to Back           | 25 dB                                        |
| MECHANICAL              |                                              |
| Standard Finish         | White Radome                                 |
| Mass                    | 0.35 Kg (0.77 lbs)                           |
| Temperature             | -20° to +50°C                                |
| Wind Loading            | 2.6 Kg (5.8 lbs) @ 100 mph                   |
| MOUNTING OPTIONS        |                                              |
| Kits Available          | N/A                                          |
| See separate data sheet | s                                            |