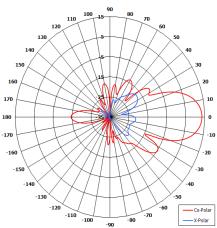

### The most important thing we build is trust

Designed for Commercial Applications

Vertical Polarisation

Suitable for Multiple Applications

Low Profile

Rugged

Elevation Pattern

| ELECTRICAL              |                                              |
|-------------------------|----------------------------------------------|
| Frequency               | 3.40 - 3.50 GHz                              |
| Gain                    | 13 dBi Nom                                   |
| Polarisation            | Linear (Vertical)                            |
| Beamwidth               | $80^{\circ}$ (Az) x $20^{\circ}$ (El) Approx |
| Cross Polar             | 20 dB Typ                                    |
| VSWR                    | 1.5: 1                                       |
| Power Rating            | 5 W                                          |
| Front to Back           | 25 dB                                        |
| MECHANICAL              |                                              |
| Standard Finish         | White Radome                                 |
| Mass                    | 0.35 Kg (0.77 lbs)                           |
| Temperature             | -20° to +50°C                                |
| Wind Loading            | 2.6 Kg (5.8 lbs) @ 100 mph                   |
| MOUNTING OPTIONS        |                                              |
| Kits Available          | N/A                                          |
| See separate data sheet | s                                            |