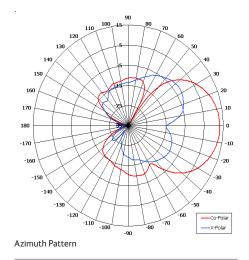

## The most important thing we build is trust

Designed for Security Applications Suitable for Multiple Applications Right Hand Circular Polarised Low Profile

Connector Options

Elevation Pattern

| ELECTRICAL              |                            |
|-------------------------|----------------------------|
| Frequency               | 2.30 - 2.60 GHz            |
| Gain                    | 13 dBi Nom                 |
| Polarisation            | Right Hand Circular        |
| Beamwidth               | 40° (Az) x 40° (El) Approx |
| Axial Ratio             | 3 dB Typ                   |
| VSWR                    | 1.5:1                      |
| Power Rating            | 10 W                       |
| Front to Back           | 20 dB                      |
| MECHANICAL              |                            |
| Standard Finish         | Gloss White                |
| Mass                    | 0.5 Kg (1.1 lbs)           |
| Temperature             | -20° to +50°C              |
| Wind Loading            | 5.2 Kg (11.4 lbs) @ 100mph |
| MOUNTING OPTIONS        |                            |
| Kits Available          | N/A                        |
| See separate data sheet | rs.                        |