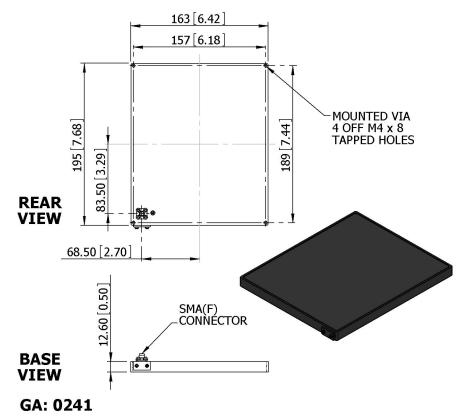

## The most important thing we build is trust

Designed for Security Applications Suitable for Multiple Applications Right Hand Circular Polarised Low Profile

Connector Options

Elevation Pattern

| ELECTRICAL              |                            |
|-------------------------|----------------------------|
| Frequency               | 2.30 - 2.60 GHz            |
| Gain                    | 13 dBi Nom                 |
| Polarisation            | Right Hand Circular        |
| Beamwidth               | 40° (Az) x 40° (El) Approx |
| Axial Ratio             | 3 dB Typ                   |
| VSWR                    | 1.5:1                      |
| Power Rating            | 10 W                       |
| Front to Back           | 20 dB                      |
| MECHANICAL              |                            |
| Standard Finish         | Gloss White                |
| Mass                    | 0.5 Kg (1.1 lbs)           |
| Temperature             | -20° to +50°C              |
| Wind Loading            | 5.2 Kg (11.4 lbs) @ 100mph |
| MOUNTING OPTIONS        |                            |
| Kits Available          | N/A                        |
| See separate data sheet | rs.                        |