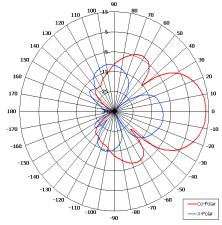

## The most important thing we build is trust

Designed for Security Applications Suitable for Multiple Applications Right Hand Circular Polarised Low Profile

Connector Options

Elevation Pattern

| ELECTRICAL              |                            |
|-------------------------|----------------------------|
| Frequency               | 2.30 - 2.60 GHz            |
| Gain                    | 13 dBi Nom                 |
| Polarisation            | Right Hand Circular        |
| Beamwidth               | 40° (Az) x 40° (El) Approx |
| Axial Ratio             | 3 dB Typ                   |
| VSWR                    | 1.5:1                      |
| Power Rating            | 10 W                       |
| Front to Back           | 20 dB                      |
| MECHANICAL              |                            |
| Standard Finish         | Gloss White                |
| Mass                    | 0.5 Kg (1.1 lbs)           |
| Temperature             | -20° to +50°C              |
| Wind Loading            | 5.2 Kg (11.4 lbs) @ 100mph |
| MOUNTING OPTIONS        |                            |
| Kits Available          | N/A                        |
| See separate data sheet | rs.                        |