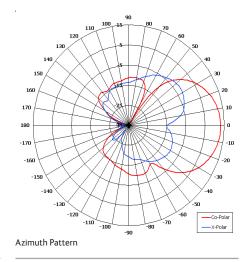

| ELECTRICAL              |                            |  |
|-------------------------|----------------------------|--|
| Frequency               | 2.30 - 2.60 GHz            |  |
| Gain                    | 13 dBiC Nom                |  |
| Polarisation            | Right Hand Circular        |  |
| Beamwidth               | 40° (Az) x 40° (El) Approx |  |
| Axial Ratio             | 3 dB Typ                   |  |
| VSWR                    | 1.5:1                      |  |
| Power Rating            | 10 W                       |  |
| Front to Back           | 20 dB                      |  |
| MECHANICAL              |                            |  |
| Standard Finish         | Matt Black                 |  |
| Mass                    | 0.5 Kg (1.1 lbs)           |  |
| Temperature             | -20° to +50°C              |  |
| Wind Loading            | 5.2 Kg (11.4 lbs) @ 100mph |  |
| MOUNTING OPTIONS        |                            |  |
| Kits Available          | N/A                        |  |
| See separate data sheet | :S                         |  |