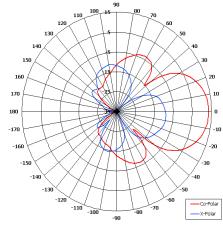

## The most important thing we build is trust

Designed for Security Applications Suitable for Multiple Applications Right Hand Circular Polarised Low Profile

Connector Options

Elevation Pattern

| 195 [7.68]<br>83.50 [3.29]               | 163 [6.42]<br>157 [6.18]<br>74.2<br>82.1 | MOUNTED VIA<br>4 OFF M4 x 8<br>TAPPED HOLES |
|------------------------------------------|------------------------------------------|---------------------------------------------|
| 68.50 [2.70]  68.50 [0.70]  68.50 [0.70] |                                          | N(F)<br>CONNECTOR                           |

| ELECTRICAL              |                            |  |
|-------------------------|----------------------------|--|
| Frequency               | 2.30 - 2.60 GHz            |  |
| Gain                    | 13 dBiC Nom                |  |
| Polarisation            | Right Hand Circular        |  |
| Beamwidth               | 40° (Az) x 40° (El) Approx |  |
| Axial Ratio             | 3 dB Typ                   |  |
| VSWR                    | 1.5:1                      |  |
| Power Rating            | 10 W                       |  |
| Front to Back           | 20 dB                      |  |
| MECHANICAL              |                            |  |
| Standard Finish         | Matt Black                 |  |
| Mass                    | 0.5 Kg (1.1 lbs)           |  |
| Temperature             | -20° to +50°C              |  |
| Wind Loading            | 5.2 Kg (11.4 lbs) @ 100mph |  |
| MOUNTING OPTIONS        |                            |  |
| Kits Available          | N/A                        |  |
| See separate data sheet | :S                         |  |