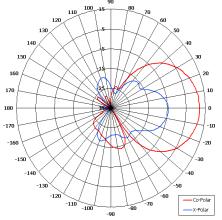

The copyright of antenna designs and images is copyright protected and owned by European Antennas Limited. ©European Antennas Limited COBHAM

Elevation Pattern

| ELECTRICAL       |                                  |
|------------------|----------------------------------|
| Frequency        | 2.20 - 2.35 GHz                  |
| Gain             | 13 dBiC Nom                      |
| Polarisation     | Right Hand Circular              |
| Beamwidth        | 40° (Az) x 40° (El) Approx       |
| Axial Ratio      | 3 dB Typ                         |
| VSWR             | 2.0:1 Max                        |
| Power Rating     | 20 W                             |
| Front to Back    | 25 dB                            |
| MECHANICAL       |                                  |
| Standard Finish  | Gloss White (Glass Fibre Radome) |
| Mass             | 0.5 Kg (1.1 lbs)                 |
| Temperature      | -20° to +50°C                    |
| Wind Loading     | 5.2 Kg (11.3lbs) @ 100mph        |
| MOUNTING OPTIONS |                                  |
| Kits Available   | N/A                              |
|                  |                                  |