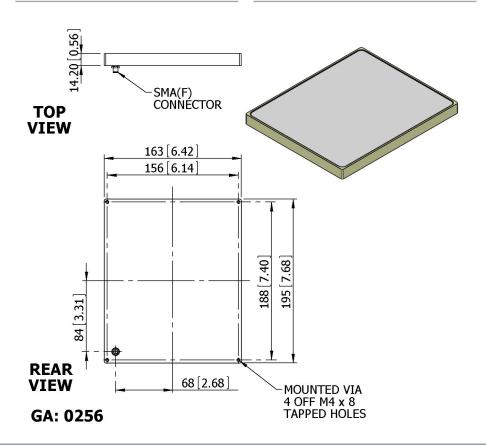

The copyright of antenna designs and images is copyright protected and owned by European Antennas Limited. ©European Antennas Limited COBHAM

Elevation Pattern

| ELECTRICAL       |                                  |
|------------------|----------------------------------|
| Frequency        | 2.20 - 2.35 GHz                  |
| Gain             | 13 dBiC Nom                      |
| Polarisation     | Right Hand Circular              |
| Beamwidth        | 40° (Az) x 40° (El) Approx       |
| Axial Ratio      | 3 dB Typ                         |
| VSWR             | 2.0:1 Max                        |
| Power Rating     | 20 W                             |
| Front to Back    | 25 dB                            |
| MECHANICAL       |                                  |
| Standard Finish  | Gloss White (Glass Fibre Radome) |
| Mass             | 0.5 Kg (1.1 lbs)                 |
| Temperature      | -20° to +50°C                    |
| Wind Loading     | 5.2 Kg (11.3lbs) @ 100mph        |
| MOUNTING OPTIONS |                                  |
| Kits Available   | N/A                              |
|                  |                                  |