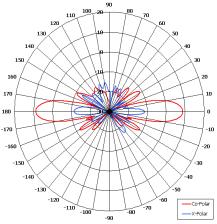

## The most important thing we build is trust

Designed for WiMax/LTE Applications Suitable for Multiple Applications Right Hand Circular Polarised High Gain Rugged

Azimuth Pattern

Elevation Pattern

| ELECTRICAL              |                             |
|-------------------------|-----------------------------|
| Frequency               | 2.30 - 2.40 GHz             |
| Gain                    | 8 dBiC Nom                  |
| Polarisation            | Right Hand Circular         |
| Beamwidth               | 360° (Az) x 12° (El) Approx |
| Axial Ratio             | 3 dB Typ                    |
| VSWR                    | 1.5:1 Max                   |
| Power Rating            | 50 W                        |
| Front to Back           | N/A                         |
| MECHANICAL              |                             |
| Standard Finish         | Gloss White                 |
| Mass                    | 1.7 Kg (0.78 lbs)           |
| Temperature             | -20° to +50°C               |
| Wind Loading            | 14.2 Kg (31.2 lbs) @ 100mph |
| MOUNTING OPTIONS        |                             |
| Kits Available          | MK2/A                       |
| See separate data sheet | S                           |