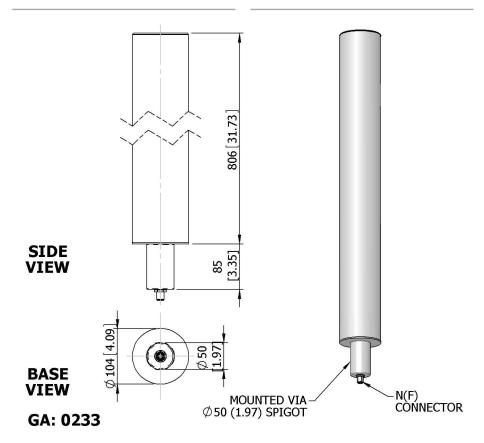

## The most important thing we build is trust

Designed for WiMax/LTE Applications Suitable for Multiple Applications Right Hand Circular Polarised High Gain Rugged

Azimuth Pattern

Elevation Pattern

| ELECTRICAL              |                             |
|-------------------------|-----------------------------|
| Frequency               | 2.30 - 2.40 GHz             |
| Gain                    | 8 dBiC Nom                  |
| Polarisation            | Right Hand Circular         |
| Beamwidth               | 360° (Az) x 12° (El) Approx |
| Axial Ratio             | 3 dB Typ                    |
| VSWR                    | 1.5:1 Max                   |
| Power Rating            | 50 W                        |
| Front to Back           | N/A                         |
| MECHANICAL              |                             |
| Standard Finish         | Gloss White                 |
| Mass                    | 1.7 Kg (0.78 lbs)           |
| Temperature             | -20° to +50°C               |
| Wind Loading            | 14.2 Kg (31.2 lbs) @ 100mph |
| MOUNTING OPTIONS        |                             |
| Kits Available          | MK2/A                       |
| See separate data sheet | S                           |