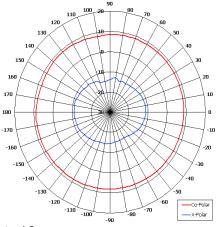

## The most important thing we build is trust

Designed for WiMax/LTE Applications Suitable for Multiple Applications Right Hand Circular Polarised High Gain Rugged

Azimuth Pattern

Elevation Pattern

| ELECTRICAL              |                             |
|-------------------------|-----------------------------|
| Frequency               | 2.30 - 2.40 GHz             |
| Gain                    | 8 dBiC Nom                  |
| Polarisation            | Right Hand Circular         |
| Beamwidth               | 360° (Az) x 12° (El) Approx |
| Axial Ratio             | 3 dB Typ                    |
| VSWR                    | 1.5:1 Max                   |
| Power Rating            | 50 W                        |
| Front to Back           | N/A                         |
| MECHANICAL              |                             |
| Standard Finish         | Gloss White                 |
| Mass                    | 1.7 Kg (0.78 lbs)           |
| Temperature             | -20° to +50°C               |
| Wind Loading            | 14.2 Kg (31.2 lbs) @ 100mph |
| MOUNTING OPTIONS        |                             |
| Kits Available          | MK2/A                       |
| See separate data sheet | S                           |