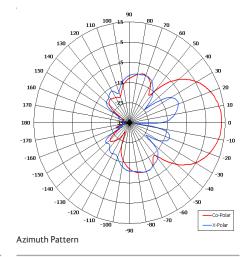

| ELECTRICAL              |                            |
|-------------------------|----------------------------|
| Frequency               | 9.00 - 11.50 GHz           |
| Gain                    | 13 dBi Nom                 |
| Polarisation            | Linear (Vertical)          |
| Beamwidth               | 40° (Az) x 40° (El) Approx |
| Cross Polar             | 20 dB Typ                  |
| VSWR                    | 1.5:1 Typ 2:1 Max          |
| Power Rating            | 5 W                        |
| Front to Back           | 25 dB                      |
| MECHANICAL              |                            |
| Standard Finish         | Dark Grey Radome           |
|                         | Alocrom Housing            |
| Mass                    | 50 g (1.7 oz)              |
| Temperature             | -20° to +50°C              |
| Wind Loading            | N/A                        |
| MOUNTING OPTIONS        |                            |
| Kits Available          | N/A                        |
| See separate data sheet | is .                       |
|                         |                            |