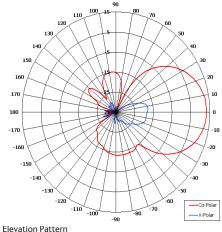

## The most important thing we build is trust

Designed for Security Applications

Wide Band

High Frequency

Vertical Polarisation

Low Profile

Lightweight

Elevation Pattern

| ELECTRICAL              |                            |
|-------------------------|----------------------------|
| Frequency               | 9.00 - 11.50 GHz           |
| Gain                    | 13 dBi Nom                 |
| Polarisation            | Linear (Vertical)          |
| Beamwidth               | 40° (Az) x 40° (El) Approx |
| Cross Polar             | 20 dB Typ                  |
| VSWR                    | 1.5:1 Typ 2:1 Max          |
| Power Rating            | 5 W                        |
| Front to Back           | 25 dB                      |
| MECHANICAL              |                            |
| Standard Finish         | Dark Grey Radome           |
|                         | Alocrom Housing            |
| Mass                    | 50 g (1.7 oz)              |
| Temperature             | -20° to +50°C              |
| Wind Loading            | N/A                        |
| MOUNTING OPTIONS        |                            |
| Kits Available          | N/A                        |
| See separate data sheet | is .                       |
|                         |                            |