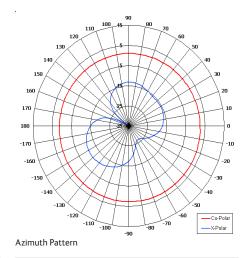

| ELECTRICAL       |                             |  |
|------------------|-----------------------------|--|
| Frequency        | 3.40 - 3.60 GHz             |  |
| Gain             | 2 dBi Nom                   |  |
| Polarisation     | Linear (Vertical)           |  |
| Beamwidth        | 360° (Az) x 80° (El) Approx |  |
| Cross Polar      | 15-20 dB Typ                |  |
| VSWR             | 2:1 max                     |  |
| Power Rating     | 25 W                        |  |
| Front to Back    | N/A                         |  |
| MECHANICAL       |                             |  |
| Standard Finish  | Matt Black                  |  |
| Mass             | 120g (4.0 oz)               |  |
| Temperature      | -20° to +50°C               |  |
| Wind Loading     | 0.5 Kg(1.0lbs) @ 100mph     |  |
| MOUNTING OPTIONS |                             |  |
| Kits Available   | N/A                         |  |