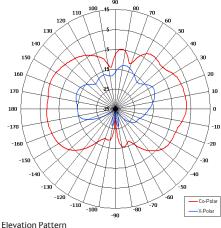

## The most important thing we build is trust

Designed for Commercial Applications

Suitable for Multiple Applications

Suitable for Mobile Applications

Compact

Ground Plane Independent

Elevation Pattern

| -            | Ø14[0.55]  |                |   |
|--------------|------------|----------------|---|
|              | 4          |                |   |
|              | 178 [7.01] |                | п |
| Side<br>View | 178        |                |   |
|              | <u> </u>   |                |   |
| Base<br>View |            | N(F) CONNECTOR |   |
| GA: 02       | <b>25</b>  | Ø26[1.02]      |   |

| ELECTRICAL       |                             |  |
|------------------|-----------------------------|--|
| Frequency        | 3.40 - 3.60 GHz             |  |
| Gain             | 2 dBi Nom                   |  |
| Polarisation     | Linear (Vertical)           |  |
| Beamwidth        | 360° (Az) x 80° (El) Approx |  |
| Cross Polar      | 15-20 dB Typ                |  |
| VSWR             | 2:1 max                     |  |
| Power Rating     | 25 W                        |  |
| Front to Back    | N/A                         |  |
| MECHANICAL       |                             |  |
| Standard Finish  | Matt Black                  |  |
| Mass             | 120g (4.0 oz)               |  |
| Temperature      | -20° to +50°C               |  |
| Wind Loading     | 0.5 Kg(1.0lbs) @ 100mph     |  |
| MOUNTING OPTIONS |                             |  |
| Kits Available   | N/A                         |  |