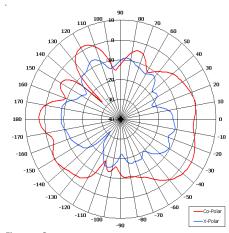

## The most important thing we build is trust

Designed for Mobile Applications

Suitable for Multiple Applications

Compact

Lightweight

NATO Stock Number: 5985998948755

Elevation Pattern

| SIDE         | 158 [6.22] | ∅ 12 [0.47]     Ø 7 [0.28] |
|--------------|------------|----------------------------|
| BASE<br>VIEW | <b>©</b>   | SMA(M)<br>CONNECTOR        |
| GA: 0137     | •          |                            |

| ELECTRICAL      |                             |
|-----------------|-----------------------------|
| Frequency       | 1.24 - 1.34 GHz             |
| Gain            | 2 dBi Nom                   |
| Polarisation    | Linear (Vertical)           |
| Beamwidth       | 360° (Az) x 80° (El) Approx |
| Cross Polar     | 15 - 20 dB Approx           |
| VSWR            | 2:1 Typ                     |
| Power Rating    | 5 W                         |
| Front to Back   | N/A                         |
| MECHANICAL      |                             |
| Standard Finish | Matt Black                  |
| Mass            | 50 g                        |
| Temperature     | -20° to +50°C               |
|                 |                             |