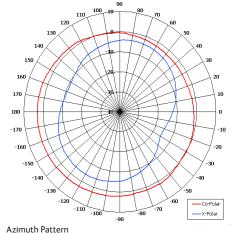

## The most important thing we build is trust

Designed for Mobile Applications

Suitable for Multiple Applications

Compact

Lightweight

NATO Stock Number: 5985998948755

Elevation Pattern

| SIDE         | 158 [6.22] | ∅ 12 [0.47]     Ø 7 [0.28] |
|--------------|------------|----------------------------|
| BASE<br>VIEW | <b>©</b>   | SMA(M)<br>CONNECTOR        |
| GA: 0137     | •          |                            |

| ELECTRICAL      |                             |
|-----------------|-----------------------------|
| Frequency       | 1.24 - 1.34 GHz             |
| Gain            | 2 dBi Nom                   |
| Polarisation    | Linear (Vertical)           |
| Beamwidth       | 360° (Az) x 80° (El) Approx |
| Cross Polar     | 15 - 20 dB Approx           |
| VSWR            | 2:1 Typ                     |
| Power Rating    | 5 W                         |
| Front to Back   | N/A                         |
| MECHANICAL      |                             |
| Standard Finish | Matt Black                  |
| Mass            | 50 g                        |
| Temperature     | -20° to +50°C               |
|                 |                             |