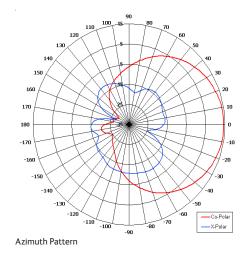

| ELECTRICAL       |                            |
|------------------|----------------------------|
| Frequency        | 2.30 - 2.55 GHz            |
| Gain             | 13 dBiC Nom                |
| Polarisation     | Right Hand Circular        |
| Beamwidth        | 80° (Az) x 20° (El) Approx |
| Axial Ratio      | 3 dB Typ                   |
| VSWR             | 1.5:1                      |
| Power Rating     | 20 W                       |
| Front to Back    | >20 dB                     |
| MECHANICAL       |                            |
| Standard Finish  | Gloss White                |
| Mass             | 465 g (16.4 oz)            |
| Temperature      | -20° to +50°C              |
| Wind Loading     | 4.5 Kg (10.0 lbs) @ 100mph |
| MOUNTING OPTIONS |                            |
| Kits Available   | M4 U Bolts, MK4            |
|                  |                            |