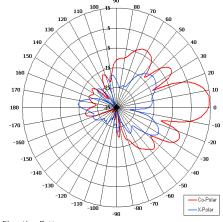

## The most important thing we build is trust

Designed for Military Applications Suitable for Multiple Applications Right Hand Circular Polarised Low Profile

Elevation Pattern

| 320 [12.60]<br>312 [12.28]<br>312 [12.28]<br>48.70 [1.92] | *2 MOUNTING OPTIONS  N(F) CONNECTOR            |
|-----------------------------------------------------------|------------------------------------------------|
| 23.60 [0.93]<br>29.50 [1.16]                              |                                                |
| BASE VIEW 88[3.46]                                        | *MOUNTED VIA M4 U-BOLTS THRO' 4 OFF Ø4.5 HOLES |

| ELECTRICAL       |                            |
|------------------|----------------------------|
| Frequency        | 2.30 - 2.55 GHz            |
| Gain             | 13 dBiC Nom                |
| Polarisation     | Right Hand Circular        |
| Beamwidth        | 80° (Az) x 20° (El) Approx |
| Axial Ratio      | 3 dB Typ                   |
| VSWR             | 1.5:1                      |
| Power Rating     | 20 W                       |
| Front to Back    | >20 dB                     |
| MECHANICAL       |                            |
| Standard Finish  | Gloss White                |
| Mass             | 465 g (16.4 oz)            |
| Temperature      | -20° to +50°C              |
| Wind Loading     | 4.5 Kg (10.0 lbs) @ 100mph |
| MOUNTING OPTIONS |                            |
| Kits Available   | M4 U Bolts, MK4            |
|                  |                            |