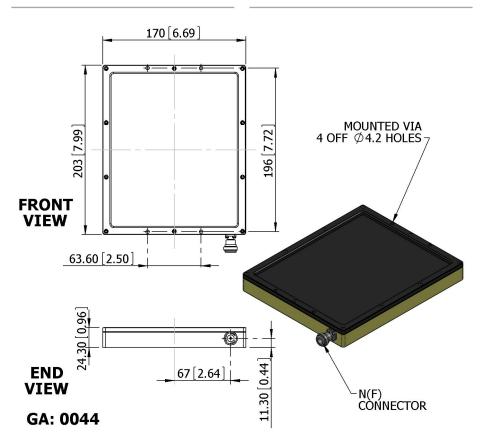

## 

COBHAM

Elevation Pattern

| ELECTRICAL              |                                              |
|-------------------------|----------------------------------------------|
| Frequency               | 2.35 - 2.60 GHz                              |
| Gain                    | 13 dBiC Nom                                  |
| Polarisation            | Right Hand Circular                          |
| Beamwidth               | $40^{\circ}$ (Az) x $40^{\circ}$ (El) Approx |
| Axial Ratio             | 3 dB Typ                                     |
| VSWR                    | 1.5:1 (into 50 OHMS)                         |
| Power Rating            | 10 W                                         |
| Front to Back           | 25 dB                                        |
| MECHANICAL              |                                              |
| Standard Finish         | Matt Black                                   |
| Mass                    | 1.2 Kg (2.64 lbs)                            |
| Temperature             | -20° to +50°C                                |
| Wind Loading            | 5.8 Kg (12.9 lbs) @ 100mph                   |
| MOUNTING OPTIONS        |                                              |
| Kits Available          | Via U Bolts Supplied                         |
| See separate data sheet | S                                            |