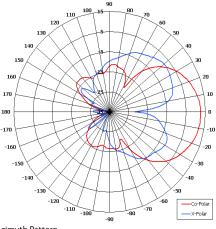

## The most important thing we build is trust

Designed for WLAN Applications

Right Hand Circular Polarised

Rugged

Heavy Duty

Compact

Azimuth Pattern

## 

COBHAM

Elevation Pattern

| ELECTRICAL              |                                              |
|-------------------------|----------------------------------------------|
| Frequency               | 2.35 - 2.60 GHz                              |
| Gain                    | 13 dBiC Nom                                  |
| Polarisation            | Right Hand Circular                          |
| Beamwidth               | $40^{\circ}$ (Az) x $40^{\circ}$ (El) Approx |
| Axial Ratio             | 3 dB Typ                                     |
| VSWR                    | 1.5:1 (into 50 OHMS)                         |
| Power Rating            | 10 W                                         |
| Front to Back           | 25 dB                                        |
| MECHANICAL              |                                              |
| Standard Finish         | Matt Black                                   |
| Mass                    | 1.2 Kg (2.64 lbs)                            |
| Temperature             | -20° to +50°C                                |
| Wind Loading            | 5.8 Kg (12.9 lbs) @ 100mph                   |
| MOUNTING OPTIONS        |                                              |
| Kits Available          | Via U Bolts Supplied                         |
| See separate data sheet | S                                            |