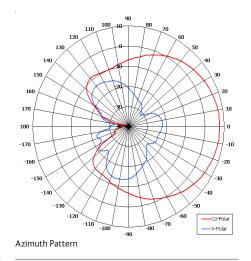

## The most important thing we build is trust

Designed for Security Applications Suitable for Multiple Applications Right Hand Circular Polarised Heavy Duty

| ELECTRICAL              |                           |  |
|-------------------------|---------------------------|--|
| Frequency               | 2.30 - 2.70 GHz           |  |
| Gain                    | 7 dBi Nom                 |  |
| Polarisation            | Right Hand Circular       |  |
| Beamwidth               | 80° (Az) x 80° (EI)       |  |
| Axial Ratio             | 3 dB Typ                  |  |
| VSWR                    | 1.5:1                     |  |
| Power Rating            | 10 W                      |  |
| Front to Back           | 20 dB Typ                 |  |
| MECHANICAL              |                           |  |
| Standard Finish         | Matt Black                |  |
| Mass                    | 0.3 Kg (0.66 lbs)         |  |
| Temperature             | -20° to +50°C             |  |
| Wind Loading            | 1.2 Kg (2.6 lbs) @ 100mph |  |
| MOUNTING OPTIONS        |                           |  |
| Kits Available          | N/A                       |  |
| See separate data sheet | S                         |  |