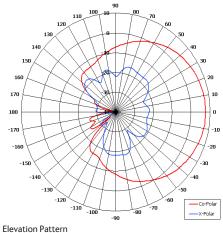

## The most important thing we build is trust

Designed for Security Applications Suitable for Multiple Applications Right Hand Circular Polarised Heavy Duty

| ELECTRICAL              |                           |  |
|-------------------------|---------------------------|--|
| Frequency               | 2.30 - 2.70 GHz           |  |
| Gain                    | 7 dBi Nom                 |  |
| Polarisation            | Right Hand Circular       |  |
| Beamwidth               | 80° (Az) x 80° (EI)       |  |
| Axial Ratio             | 3 dB Typ                  |  |
| VSWR                    | 1.5:1                     |  |
| Power Rating            | 10 W                      |  |
| Front to Back           | 20 dB Typ                 |  |
| MECHANICAL              |                           |  |
| Standard Finish         | Matt Black                |  |
| Mass                    | 0.3 Kg (0.66 lbs)         |  |
| Temperature             | -20° to +50°C             |  |
| Wind Loading            | 1.2 Kg (2.6 lbs) @ 100mph |  |
| MOUNTING OPTIONS        |                           |  |
| Kits Available          | N/A                       |  |
| See separate data sheet | S                         |  |