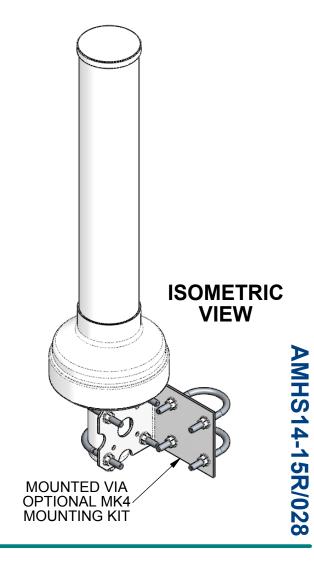

| MOUNTING OPTIONS         |     |  |
|--------------------------|-----|--|
| KITS AVAILABLE:          | MK4 |  |
| See Separate Data Sheets |     |  |

GA: 028-3 Issued: 211207 DIMENSIONS: mm [inches] L