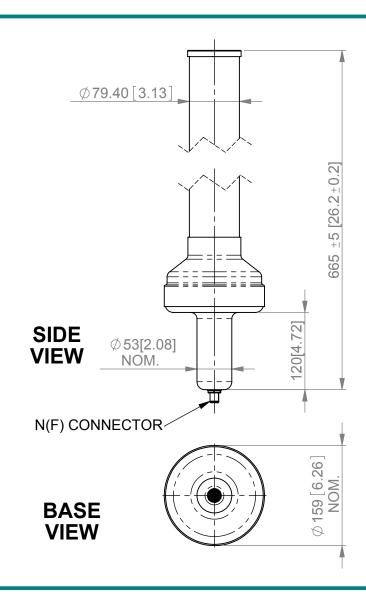

| MOUNTING OPTIONS         |     |  |
|--------------------------|-----|--|
| KITS AVAILABLE:          | MK4 |  |
| See Separate Data Sheets |     |  |

GA: 028-3 Issued: 211207 DIMENSIONS: mm [inches] L