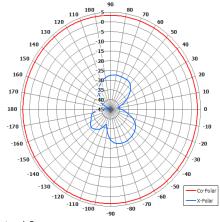

## The most important thing we build is trust

Designed for Security Application

Pattern - Omni Directional

Rugged

Vertical Polarisation

Ground Plane Independent

Azimuth Pattern

Elevation Pattern

| ELECTRICAL       |                             |
|------------------|-----------------------------|
| Frequency        | 3.10 - 3.80 GHz             |
| Gain             | 3.5 dBi Typical             |
| Polarisation     | Linear (Vertical)           |
| Beamwidth        | 360° (Az) x 45° (El) Approx |
| Cross Polar      | >20 dB                      |
| VSWR             | 2:1                         |
| Power Rating     | 10 W                        |
| Front to Back    | N/A                         |
| Electrical Tilt  | +5° Typical                 |
| MECHANICAL       |                             |
| Standard Finish  | Black                       |
| Mass             | 64g (2.3 oz)                |
| Temperature      | -40° to +60°C               |
| Wind Loading     | N/A                         |
|                  |                             |
| MOUNTING OPTIONS |                             |