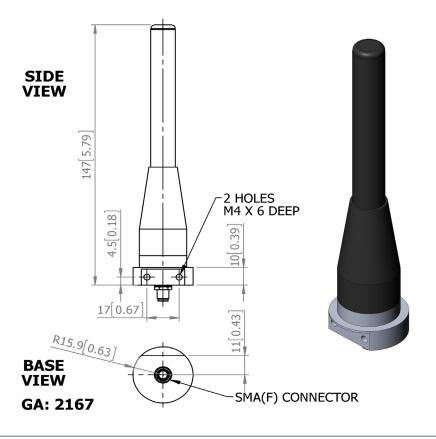

## OA2-3.4V/2167

## **Omni Antenna**

| ELECTRICAL       |                             |
|------------------|-----------------------------|
| Frequency        | 3.10 - 3.80 GHz             |
| Gain             | 3.5 dBi Typical             |
| Polarisation     | Linear (Vertical)           |
| Beamwidth        | 360° (Az) x 45° (El) Approx |
| Cross Polar      | >20 dB                      |
| VSWR             | 2:1                         |
| Power Rating     | 10 W                        |
| Front to Back    | N/A                         |
| Electrical Tilt  | +5° Typical                 |
| MECHANICAL       |                             |
| Standard Finish  | Black                       |
| Mass             | 64g (2.3 oz)                |
| Temperature      | -40° to +60°C               |
| Wind Loading     | N/A                         |
|                  |                             |
| MOUNTING OPTIONS |                             |