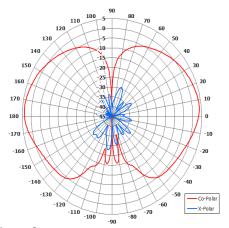

## The most important thing we build is trust

Designed for Security Application

Pattern - Omni Directional

Rugged

Vertical Polarisation

Ground Plane Independent

Azimuth Pattern

Elevation Pattern

| ELECTRICAL       |                             |
|------------------|-----------------------------|
| Frequency        | 3.10 - 3.80 GHz             |
| Gain             | 3.5 dBi Typical             |
| Polarisation     | Linear (Vertical)           |
| Beamwidth        | 360° (Az) x 45° (El) Approx |
| Cross Polar      | >20 dB                      |
| VSWR             | 2:1                         |
| Power Rating     | 10 W                        |
| Front to Back    | N/A                         |
| Electrical Tilt  | +5° Typical                 |
| MECHANICAL       |                             |
| Standard Finish  | Black                       |
| Mass             | 64g (2.3 oz)                |
| Temperature      | -40° to +60°C               |
| Wind Loading     | N/A                         |
|                  |                             |
| MOUNTING OPTIONS |                             |