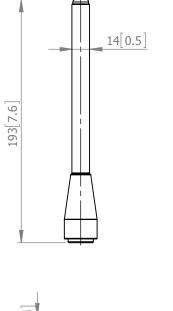

# SIDE

**BASE** 

**VIEW** 

## **MECHANICAL**

| Standard Finish: | Matt Black                |
|------------------|---------------------------|
| Mass:            | 78 g / 2.75 oz Approx     |
| Temperature:     | –20° to +50°C             |
| Wind Loading:    | 0.5 Kg /1.1 lbs @ 100 mph |

### **MOUNTING OPTIONS**

| Kits | Available | MK5  |        |
|------|-----------|------|--------|
| See  | Separate  | Data | Sheets |

170414 GA: 2180-A Issued: Dimensions: mm [inches]

European Antennas Limited trading as Cobham Antenna Systems, Microwave Antennas