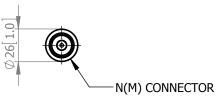

# SIDE

**BASE** 

**VIEW** 

### **MOUNTING OPTIONS**

| Kits | Available | MK5  |        |
|------|-----------|------|--------|
| See  | Separate  | Data | Sheets |

170414 GA: 2180-A Issued: Dimensions: mm [inches]

European Antennas Limited trading as Cobham Antenna Systems, Microwave Antennas