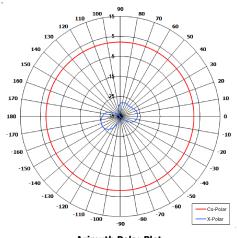

## **Key Features**

Designed for WLAN Applications

Suitable for Mobile Applications

Compact

**Connector Options** 

Ground Plane Independent

Azimuth Polar Plot (similar product)

(similar product)

# **ELECTRICAL**

| rrequency:       | 3.18 - 3.41 GHZ             |  |  |
|------------------|-----------------------------|--|--|
| Gain:            | 2 dBi Nom.                  |  |  |
| Polarisation:    | Linear (Vertical)           |  |  |
| Beamwidth:       | 360° (Az) x 80° (El) Approx |  |  |
| Cross Polar      | Polar 15 dB Typ.            |  |  |
| VSWR:            | 2:1                         |  |  |
| Power Rating:    | 25 W                        |  |  |
| Front to Back:   | N/A                         |  |  |
| Electrical Tilt: | 0°                          |  |  |
|                  |                             |  |  |