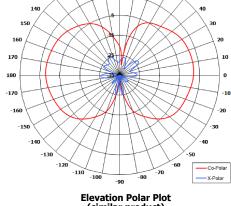

## **Key Features**

Designed for WLAN Applications

Suitable for Mobile Applications

Compact

**Connector Options** 

Ground Plane Independent

Azimuth Polar Plot (similar product)

(similar product)

# **ELECTRICAL**

| rrequency:       | 3.18 - 3.41 GHZ             |  |  |
|------------------|-----------------------------|--|--|
| Gain:            | 2 dBi Nom.                  |  |  |
| Polarisation:    | Linear (Vertical)           |  |  |
| Beamwidth:       | 360° (Az) x 80° (El) Approx |  |  |
| Cross Polar      | Polar 15 dB Typ.            |  |  |
| VSWR:            | 2:1                         |  |  |
| Power Rating:    | 25 W                        |  |  |
| Front to Back:   | N/A                         |  |  |
| Electrical Tilt: | 0°                          |  |  |
|                  |                             |  |  |