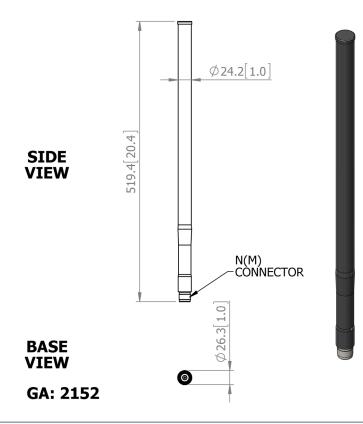

110 100 5 80 70

Elevation Pattern

| ELECTRICAL       |                             |
|------------------|-----------------------------|
| Frequency        | 1.15 - 1.40 GHz             |
| Gain             | 3.5 dBi Nom                 |
| Polarisation     | Linear (Vertical)           |
| Beamwidth        | 360° (Az) x 36° (El) Approx |
| Cross Polar      | >25 dB Typ                  |
| VSWR             | 2.6:1 Max, 2:1 Typ          |
| Power Rating     | 50 W                        |
| Front to Back    | N/A                         |
| MECHANICAL       |                             |
| Standard Finish  | Black                       |
| Mass             | 0.3Kg                       |
| Temperature      | -40° to +60°C               |
| Wind Loading     | 1.7 Kg @ 100mph             |
| MOUNTING OPTIONS |                             |
| Kits Available   | N/A                         |
|                  |                             |