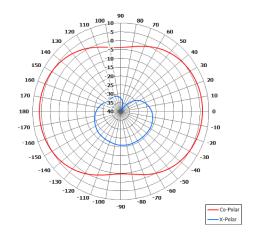

## **Provisional Specification**

The most important thing we build is trust.

Azimuth Polar Plot (At Centre Frequency)

Elevation Polar Plot (At Centre Frequency)

### **ELECTRICAL**

| Frequency:       | 769 - 860 MHz                          |  |  |
|------------------|----------------------------------------|--|--|
| Gain:            | 6 dBi Peak. Approx.                    |  |  |
| Polarisation:    | Linear (Vertical)                      |  |  |
| Beamwidth:       | Bi-directional (Az) x 30° (El) Approx. |  |  |
| VSWR:            | 2:1                                    |  |  |
| Power Rating:    | 20 W                                   |  |  |
| Front to Back:   | N/A                                    |  |  |
| Electrical Tilt: | 0°                                     |  |  |