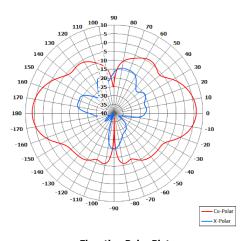

## **Provisional Specification**

The most important thing we build is trust.

Azimuth Polar Plot (At Centre Frequency)

Elevation Polar Plot (At Centre Frequency)

### **ELECTRICAL**

| Frequency:       | 769 - 860 MHz                          |  |  |
|------------------|----------------------------------------|--|--|
| Gain:            | 6 dBi Peak. Approx.                    |  |  |
| Polarisation:    | Linear (Vertical)                      |  |  |
| Beamwidth:       | Bi-directional (Az) x 30° (El) Approx. |  |  |
| VSWR:            | 2:1                                    |  |  |
| Power Rating:    | 20 W                                   |  |  |
| Front to Back:   | N/A                                    |  |  |
| Electrical Tilt: | 0°                                     |  |  |