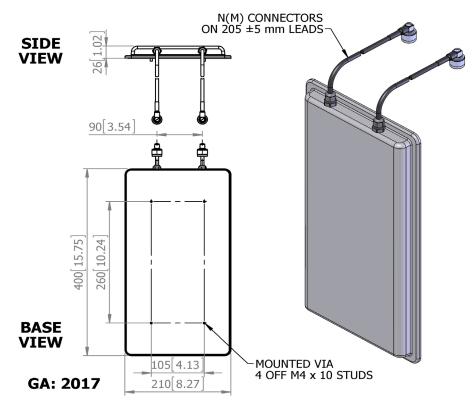

## SA11-1.4DS/2017



## Slant 45 Degree Polrised Sector Antenna

## The most important thing we build is trust

Sector Antenna

Designed for WiMAX/LTE Applications

**Dual Slant Polarisation** 

Designed for Integrated Solutions

Suitable for Outdoor Applications



Azimuth Pattern



## Elevation Pattern





European Antennas Limited trading as Cobham Antenna Systems, Microwave Antennas

European Antennas Limited has a policy of continuous development and stress that the information provided is a guide only and does not constitute an offer or contract or part thereof: Whilst every effort is made to ensure the accuracy of the information contained in this brochure, no responsibility can be accepted for any errors or omissions.

The copyright of antenna designs and images is copyright protected and owned by European Antennas Limited.

©European Antennas Limited

Issued 130214

For further information please contact:
Cobham Antenna Systems, Microwave Antennas
Lambda House, Cheveley,
Newmarket, Suffolk CB8 9RG, UK.
Tel +44 (0)1638 732 177
Fax +44 (0) 1638 731999
Email newmarket.sales@cobham.com