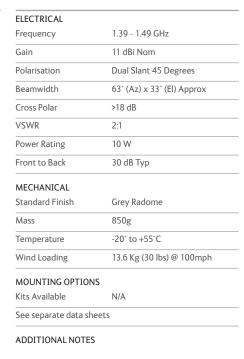

## SA11-1.4DS/2017



## Slant 45 Degree Polrised Sector Antenna

## The most important thing we build is trust

Sector Antenna

Designed for WiMAX/LTE Applications

**Dual Slant Polarisation** 

Designed for Integrated Solutions

Suitable for Outdoor Applications



Azimuth Pattern



## Elevation Pattern





European Antennas Limited trading as Cobham Antenna Systems, Microwave Antennas

European Antennas Limited has a policy of continuous development and stress that the information provided is a guide only and does not constitute an offer or contract or part thereof: Whilst every effort is made to ensure the accuracy of the information contained in this brochure, no responsibility can be accepted for any errors or omissions.

The copyright of antenna designs and images is copyright protected and owned by European Antennas Limited.

©European Antennas Limited

Issued 130214

For further information please contact:
Cobham Antenna Systems, Microwave Antennas
Lambda House, Cheveley,
Newmarket, Suffolk CB8 9RG, UK.
Tel +44 (0)1638 732 177
Fax +44 (0) 1638 731999
Email newmarket.sales@cobham.co