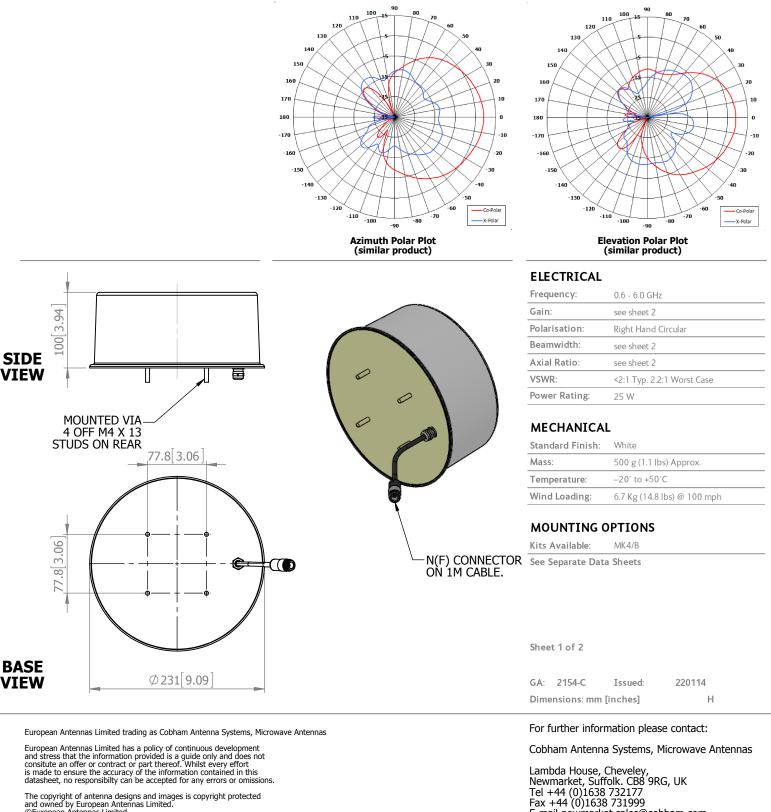

## FPA-0.6-6.0R/2154

**Directional Antenna** 

### **Provisional Specification**

The most important thing we build is trust.

European Antennas Limited has a policy of continuous development and stress that the information provided is a guide only and does not constitute an offer or contract or part thereof. Whilst every effort is made to ensure the accuracy of the information contained in this datasheet, no responsibility can be accepted for any errors or omissions.